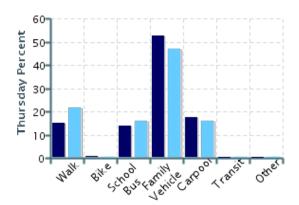

## Morning and Afternoon Travel Mode Comparison by Day

Morning and Afternoon Travel Mode Comparison by Day

|              | Number of<br>Trips | Walk | Bike | School Bus | Family<br>Vehicle | Carpool | Transit | Other |
|--------------|--------------------|------|------|------------|-------------------|---------|---------|-------|
| Tuesday AM   | 111                | 16%  | 0%   | 10%        | 50%               | 24%     | 0%      | 0%    |
| Tuesday PM   | 102                | 23%  | 0%   | 12%        | 44%               | 22%     | 0%      | 0%    |
| Wednesday AM | 166                | 14%  | 1%   | 11%        | 58%               | 14%     | 0%      | 0%    |
| Wednesday PM | 165                | 21%  | 0.6% | 16%        | 46%               | 15%     | 0.6%    | 0%    |
| Thursday AM  | 131                | 15%  | 0.8% | 14%        | 53%               | 18%     | 0%      | 0%    |
| Thursday PM  | 139                | 22%  | 0%   | 16%        | 47%               | 16%     | 0%      | 0%    |

Percentages may not total 100% due to rounding.

Travel Mode by Weather Conditions

Travel Mode by Weather Condition

| Weather<br>Condition | Number of Trips | Walk | Bike | School<br>Bus | Family<br>Vehicle | Carpool | Transit | Other |
|----------------------|-----------------|------|------|---------------|-------------------|---------|---------|-------|
| Sunny                | 231             | 26%  | 0.9% | 17%           | 32%               | 24%     | 0%      | 0%    |
| Rainy                | 0               | 0%   | 0%   | 0%            | 0%                | 0%      | 0%      | 0%    |
| Overcast             | 350             | 17%  | 0.6% | 12%           | 49%               | 20%     | 0.3%    | 0%    |
| Snow                 | 0               | 0%   | 0%   | 0%            | 0%                | 0%      | 0%      | 0%    |