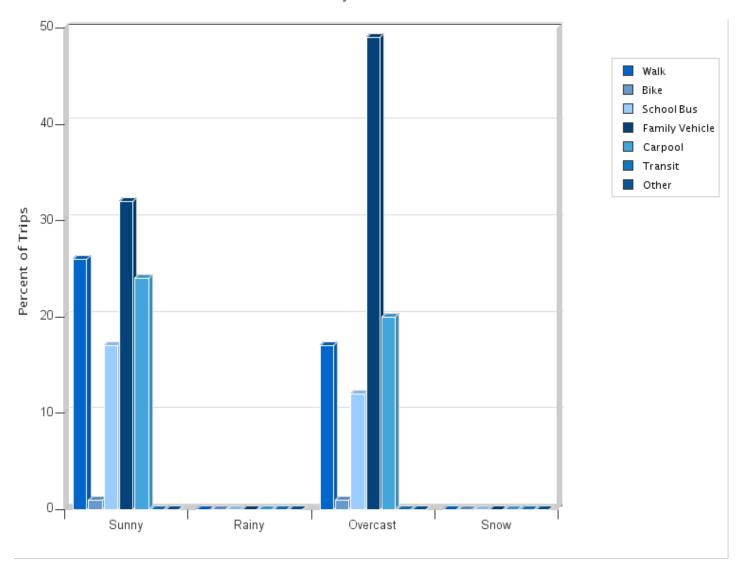

Percentages may not total 100% due to rounding.

Travel Mode by Weather Conditions

Travel Mode by Weather Condition

| Weather<br>Condition | Number of Trips | Walk | Bike | School<br>Bus | Family<br>Vehicle | Carpool | Transit | Other |
|----------------------|-----------------|------|------|---------------|-------------------|---------|---------|-------|
| Sunny                | 231             | 26%  | 0.9% | 17%           | 32%               | 24%     | 0%      | 0%    |
| Rainy                | 0               | 0%   | 0%   | 0%            | 0%                | 0%      | 0%      | 0%    |
| Overcast             | 350             | 17%  | 0.6% | 12%           | 49%               | 20%     | 0.3%    | 0%    |
| Snow                 | 0               | 0%   | 0%   | 0%            | 0%                | 0%      | 0%      | 0%    |

Percentages may not total 100% due to rounding.