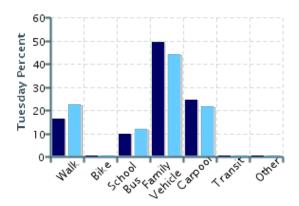

## Morning and Afternoon Travel Mode Comparison by Day

Morning and Afternoon Travel Mode Comparison by Day

|              | Number of<br>Trips | Walk | Bike | School Bus | Family<br>Vehicle | Carpool | Transit | Other |
|--------------|--------------------|------|------|------------|-------------------|---------|---------|-------|
| Tuesday AM   | 111                | 16%  | 0%   | 10%        | 50%               | 24%     | 0%      | 0%    |
| Tuesday PM   | 102                | 23%  | 0%   | 12%        | 44%               | 22%     | 0%      | 0%    |
| Wednesday AM | 166                | 14%  | 1%   | 11%        | 58%               | 14%     | 0%      | 0%    |
| Wednesday PM | 165                | 21%  | 0.6% | 16%        | 46%               | 15%     | 0.6%    | 0%    |
| Thursday AM  | 131                | 15%  | 0.8% | 14%        | 53%               | 18%     | 0%      | 0%    |
| Thursday PM  | 139                | 22%  | 0%   | 16%        | 47%               | 16%     | 0%      | 0%    |

Percentages may not total 100% due to rounding.

Travel Mode by Weather Conditions

Travel Mode by Weather Condition

| Weather<br>Condition | Number of Trips | Walk | Bike | School<br>Bus | Family<br>Vehicle | Carpool | Transit | Other |
|----------------------|-----------------|------|------|---------------|-------------------|---------|---------|-------|
| Sunny                | 231             | 26%  | 0.9% | 17%           | 32%               | 24%     | 0%      | 0%    |
| Rainy                | 0               | 0%   | 0%   | 0%            | 0%                | 0%      | 0%      | 0%    |
| Overcast             | 350             | 17%  | 0.6% | 12%           | 49%               | 20%     | 0.3%    | 0%    |
| Snow                 | 0               | 0%   | 0%   | 0%            | 0%                | 0%      | 0%      | 0%    |