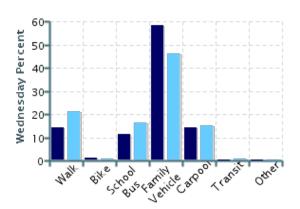

## Morning and Afternoon Travel Mode Comparison by Day

Morning and Afternoon Travel Mode Comparison by Day

|              | Number of<br>Trips | Walk | Bike | School Bus | Family<br>Vehicle | Carpool | Transit | Other |
|--------------|--------------------|------|------|------------|-------------------|---------|---------|-------|
| Tuesday AM   | 111                | 16%  | 0%   | 10%        | 50%               | 24%     | 0%      | 0%    |
| Tuesday PM   | 102                | 23%  | 0%   | 12%        | 44%               | 22%     | 0%      | 0%    |
| Wednesday AM | 166                | 14%  | 1%   | 11%        | 58%               | 14%     | 0%      | 0%    |
| Wednesday PM | 165                | 21%  | 0.6% | 16%        | 46%               | 15%     | 0.6%    | 0%    |
| Thursday AM  | 131                | 15%  | 0.8% | 14%        | 53%               | 18%     | 0%      | 0%    |
| Thursday PM  | 139                | 22%  | 0%   | 16%        | 47%               | 16%     | 0%      | 0%    |

Percentages may not total 100% due to rounding.

Travel Mode by Weather Conditions

Travel Mode by Weather Condition

| Weather<br>Condition | Number of Trips | Walk | Bike | School<br>Bus | Family<br>Vehicle | Carpool | Transit | Other |
|----------------------|-----------------|------|------|---------------|-------------------|---------|---------|-------|
| Sunny                | 231             | 26%  | 0.9% | 17%           | 32%               | 24%     | 0%      | 0%    |
| Rainy                | 0               | 0%   | 0%   | 0%            | 0%                | 0%      | 0%      | 0%    |
| Overcast             | 350             | 17%  | 0.6% | 12%           | 49%               | 20%     | 0.3%    | 0%    |
| Snow                 | 0               | 0%   | 0%   | 0%            | 0%                | 0%      | 0%      | 0%    |