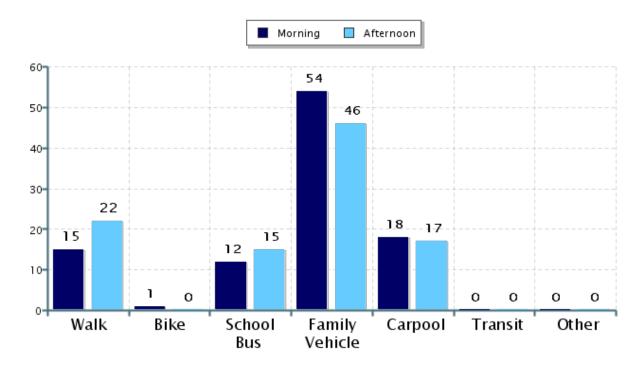

## Morning and Afternoon Travel Mode Comparison

## Morning and Afternoon Travel Mode Comparison

|           | Number of Trips | Walk | Bike | School<br>Bus | Family<br>Vehicle | Carpool | Transit | Other |
|-----------|-----------------|------|------|---------------|-------------------|---------|---------|-------|
| Morning   | 408             | 15%  | 0.7% | 12%           | 54%               | 18%     | 0%      | 0%    |
| Afternoon | 406             | 22%  | 0.2% | 15%           | 46%               | 17%     | 0.2%    | 0%    |

Percentages may not total 100% due to rounding.