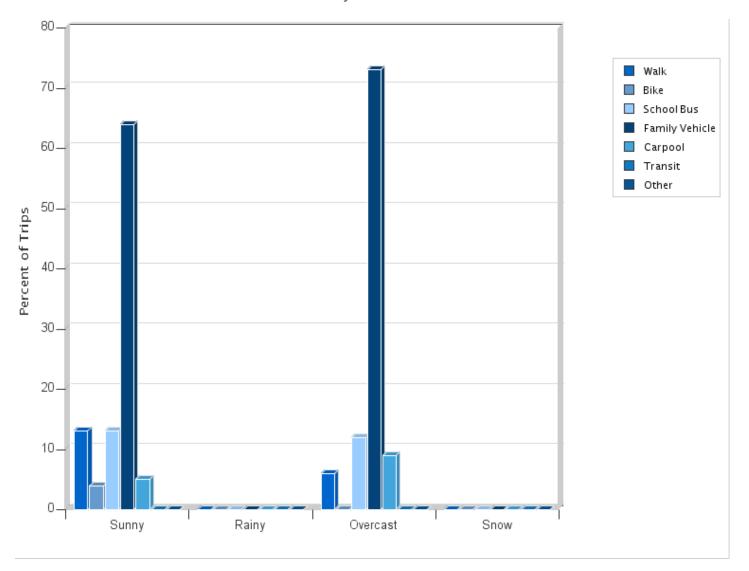

Percentages may not total 100% due to rounding.

Travel Mode by Weather Conditions

Travel Mode by Weather Condition

| Weather<br>Condition | Number<br>of Trips | Walk | Bike | School<br>Bus | Family<br>Vehicle | Carpool | Transit | Other |
|----------------------|--------------------|------|------|---------------|-------------------|---------|---------|-------|
| Sunny                | 566                | 13%  | 4%   | 13%           | 64%               | 5%      | 0%      | 0.2%  |
| Rainy                | 0                  | 0%   | 0%   | 0%            | 0%                | 0%      | 0%      | 0%    |
| Overcast             | 66                 | 6%   | 0%   | 12%           | 73%               | 9%      | 0%      | 0%    |
| Snow                 | 0                  | 0%   | 0%   | 0%            | 0%                | 0%      | 0%      | 0%    |

Percentages may not total 100% due to rounding.