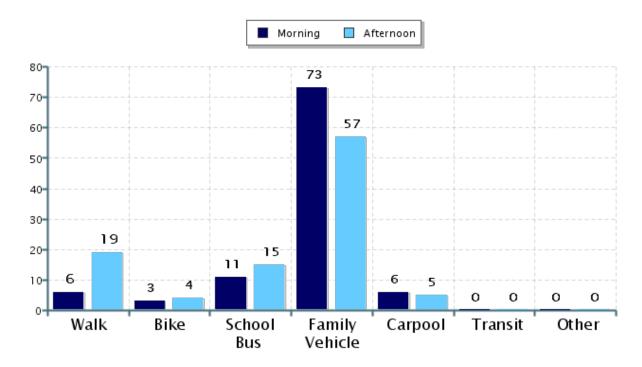

## Morning and Afternoon Travel Mode Comparison

## Morning and Afternoon Travel Mode Comparison

|           | Number<br>of Trips | Walk | Bike | School<br>Bus | Family<br>Vehicle | Carpool | Transit | Other |
|-----------|--------------------|------|------|---------------|-------------------|---------|---------|-------|
| Morning   | 319                | 6%   | 3%   | 11%           | 73%               | 6%      | 0%      | 0.3%  |
| Afternoon | 313                | 19%  | 4%   | 15%           | 57%               | 5%      | 0%      | 0%    |

Percentages may not total 100% due to rounding.