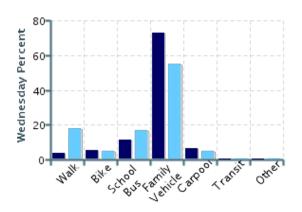

## Morning and Afternoon Travel Mode Comparison by Day

Morning and Afternoon Travel Mode Comparison by Day

|              | Number of<br>Trips | Walk | Bike | School Bus | Family<br>Vehicle | Carpool | Transit | Other |
|--------------|--------------------|------|------|------------|-------------------|---------|---------|-------|
| Tuesday AM   | 128                | 7%   | 2%   | 10%        | 74%               | 5%      | 0%      | 0.8%  |
| Tuesday PM   | 124                | 19%  | 2%   | 15%        | 58%               | 6%      | 0%      | 0%    |
| Wednesday AM | 77                 | 4%   | 5%   | 12%        | 73%               | 6%      | 0%      | 0%    |
| Wednesday PM | 78                 | 18%  | 5%   | 17%        | 55%               | 5%      | 0%      | 0%    |
| Thursday AM  | 114                | 6%   | 4%   | 12%        | 73%               | 5%      | 0%      | 0%    |
| Thursday PM  | 111                | 19%  | 4%   | 14%        | 58%               | 5%      | 0%      | 0%    |

Percentages may not total 100% due to rounding.

Travel Mode by Weather Conditions

Travel Mode by Weather Condition

| Weather<br>Condition | Number<br>of Trips | Walk | Bike | School<br>Bus | Family<br>Vehicle | Carpool | Transit | Other |
|----------------------|--------------------|------|------|---------------|-------------------|---------|---------|-------|
| Sunny                | 566                | 13%  | 4%   | 13%           | 64%               | 5%      | 0%      | 0.2%  |
| Rainy                | 0                  | 0%   | 0%   | 0%            | 0%                | 0%      | 0%      | 0%    |
| Overcast             | 66                 | 6%   | 0%   | 12%           | 73%               | 9%      | 0%      | 0%    |
| Snow                 | 0                  | 0%   | 0%   | 0%            | 0%                | 0%      | 0%      | 0%    |