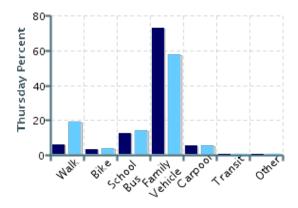

## Morning and Afternoon Travel Mode Comparison by Day

Morning and Afternoon Travel Mode Comparison by Day

|              | Number of<br>Trips | Walk | Bike | School Bus | Family<br>Vehicle | Carpool | Transit | Other |
|--------------|--------------------|------|------|------------|-------------------|---------|---------|-------|
| Tuesday AM   | 128                | 7%   | 2%   | 10%        | 74%               | 5%      | 0%      | 0.8%  |
| Tuesday PM   | 124                | 19%  | 2%   | 15%        | 58%               | 6%      | 0%      | 0%    |
| Wednesday AM | 77                 | 4%   | 5%   | 12%        | 73%               | 6%      | 0%      | 0%    |
| Wednesday PM | 78                 | 18%  | 5%   | 17%        | 55%               | 5%      | 0%      | 0%    |
| Thursday AM  | 114                | 6%   | 4%   | 12%        | 73%               | 5%      | 0%      | 0%    |
| Thursday PM  | 111                | 19%  | 4%   | 14%        | 58%               | 5%      | 0%      | 0%    |

Percentages may not total 100% due to rounding.

Travel Mode by Weather Conditions

Travel Mode by Weather Condition

| Weather<br>Condition | Number<br>of Trips | Walk | Bike | School<br>Bus | Family<br>Vehicle | Carpool | Transit | Other |
|----------------------|--------------------|------|------|---------------|-------------------|---------|---------|-------|
| Sunny                | 566                | 13%  | 4%   | 13%           | 64%               | 5%      | 0%      | 0.2%  |
| Rainy                | 0                  | 0%   | 0%   | 0%            | 0%                | 0%      | 0%      | 0%    |
| Overcast             | 66                 | 6%   | 0%   | 12%           | 73%               | 9%      | 0%      | 0%    |
| Snow                 | 0                  | 0%   | 0%   | 0%            | 0%                | 0%      | 0%      | 0%    |