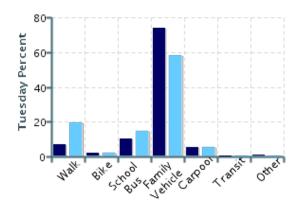

## Morning and Afternoon Travel Mode Comparison by Day

Morning and Afternoon Travel Mode Comparison by Day

|              | Number of<br>Trips | Walk | Bike | School Bus | Family<br>Vehicle | Carpool | Transit | Other |
|--------------|--------------------|------|------|------------|-------------------|---------|---------|-------|
| Tuesday AM   | 128                | 7%   | 2%   | 10%        | 74%               | 5%      | 0%      | 0.8%  |
| Tuesday PM   | 124                | 19%  | 2%   | 15%        | 58%               | 6%      | 0%      | 0%    |
| Wednesday AM | 77                 | 4%   | 5%   | 12%        | 73%               | 6%      | 0%      | 0%    |
| Wednesday PM | 78                 | 18%  | 5%   | 17%        | 55%               | 5%      | 0%      | 0%    |
| Thursday AM  | 114                | 6%   | 4%   | 12%        | 73%               | 5%      | 0%      | 0%    |
| Thursday PM  | 111                | 19%  | 4%   | 14%        | 58%               | 5%      | 0%      | 0%    |

Percentages may not total 100% due to rounding.

Travel Mode by Weather Conditions

Travel Mode by Weather Condition

| Weather<br>Condition | Number<br>of Trips | Walk | Bike | School<br>Bus | Family<br>Vehicle | Carpool | Transit | Other |
|----------------------|--------------------|------|------|---------------|-------------------|---------|---------|-------|
| Sunny                | 566                | 13%  | 4%   | 13%           | 64%               | 5%      | 0%      | 0.2%  |
| Rainy                | 0                  | 0%   | 0%   | 0%            | 0%                | 0%      | 0%      | 0%    |
| Overcast             | 66                 | 6%   | 0%   | 12%           | 73%               | 9%      | 0%      | 0%    |
| Snow                 | 0                  | 0%   | 0%   | 0%            | 0%                | 0%      | 0%      | 0%    |