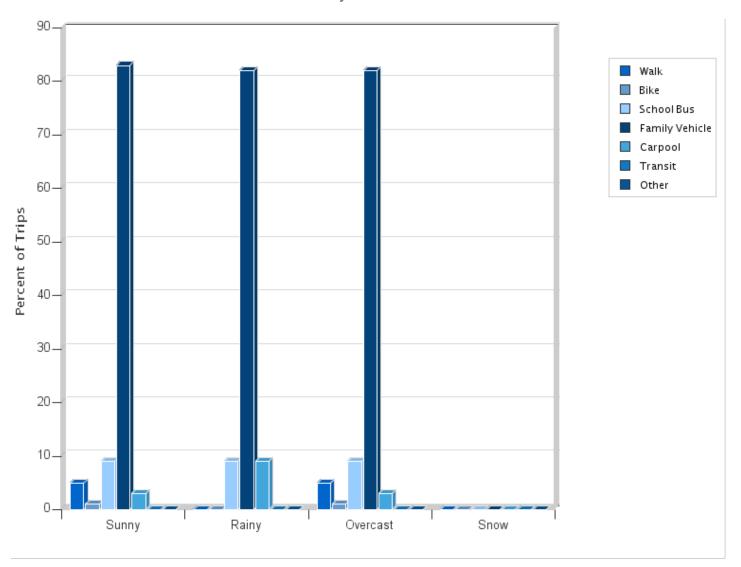

# Travel Mode by Weather Conditions

Travel Mode by Weather Condition

| Weather<br>Condition | Number of Trips | Walk | Bike | School<br>Bus | Family<br>Vehicle | Carpool | Transit | Other |
|----------------------|-----------------|------|------|---------------|-------------------|---------|---------|-------|
| Sunny                | 654             | 5%   | 0.8% | 9%            | 83%               | 3%      | 0%      | 0%    |
| Rainy                | 22              | 0%   | 0%   | 9%            | 82%               | 9%      | 0%      | 0%    |
| Overcast             | 505             | 5%   | 0.8% | 9%            | 82%               | 3%      | 0%      | 0%    |
| Snow                 | 0               | 0%   | 0%   | 0%            | 0%                | 0%      | 0%      | 0%    |