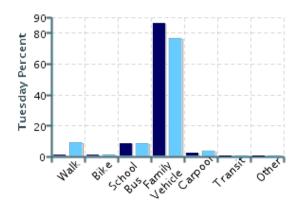

## Morning and Afternoon Travel Mode Comparison by Day

Morning and Afternoon Travel Mode Comparison by Day

|              | Number of<br>Trips | Walk | Bike | School Bus | Family<br>Vehicle | Carpool | Transit | Other |
|--------------|--------------------|------|------|------------|-------------------|---------|---------|-------|
| Tuesday AM   | 210                | 1%   | 1%   | 9%         | 86%               | 2%      | 0%      | 0%    |
| Tuesday PM   | 204                | 9%   | 1%   | 9%         | 76%               | 4%      | 0%      | 0%    |
| Wednesday AM | 202                | 3%   | 0%   | 9%         | 85%               | 3%      | 0%      | 0%    |
| Wednesday PM | 198                | 7%   | 0.5% | 9%         | 79%               | 5%      | 0%      | 0%    |
| Thursday AM  | 184                | 2%   | 0.5% | 9%         | 86%               | 2%      | 0%      | 0%    |
| Thursday PM  | 183                | 6%   | 0.5% | 9%         | 81%               | 3%      | 0%      | 0%    |

Percentages may not total 100% due to rounding.