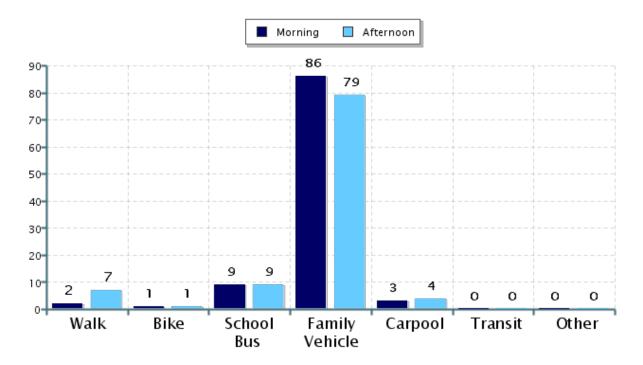

#### Morning and Afternoon Travel Mode Comparison

### Morning and Afternoon Travel Mode Comparison

|           | Number of Trips | Walk | Bike | School<br>Bus | Family<br>Vehicle | Carpool | Transit | Other |
|-----------|-----------------|------|------|---------------|-------------------|---------|---------|-------|
| Morning   | 596             | 2%   | 0.7% | 9%            | 86%               | 3%      | 0%      | 0%    |
| Afternoon | 585             | 7%   | 0.9% | 9%            | 79%               | 4%      | 0%      | 0%    |

Percentages may not total 100% due to rounding.