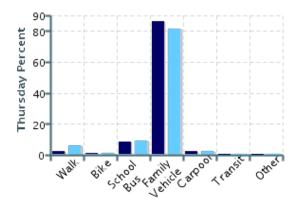

## Morning and Afternoon Travel Mode Comparison by Day

Morning and Afternoon Travel Mode Comparison by Day

|              | Number of<br>Trips | Walk | Bike | School Bus | Family<br>Vehicle | Carpool | Transit | Other |
|--------------|--------------------|------|------|------------|-------------------|---------|---------|-------|
| Tuesday AM   | 210                | 1%   | 1%   | 9%         | 86%               | 2%      | 0%      | 0%    |
| Tuesday PM   | 204                | 9%   | 1%   | 9%         | 76%               | 4%      | 0%      | 0%    |
| Wednesday AM | 202                | 3%   | 0%   | 9%         | 85%               | 3%      | 0%      | 0%    |
| Wednesday PM | 198                | 7%   | 0.5% | 9%         | 79%               | 5%      | 0%      | 0%    |
| Thursday AM  | 184                | 2%   | 0.5% | 9%         | 86%               | 2%      | 0%      | 0%    |
| Thursday PM  | 183                | 6%   | 0.5% | 9%         | 81%               | 3%      | 0%      | 0%    |

Percentages may not total 100% due to rounding.