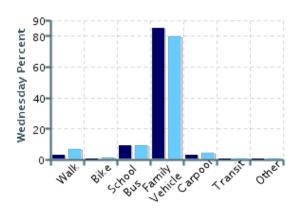

## Morning and Afternoon Travel Mode Comparison by Day

Morning and Afternoon Travel Mode Comparison by Day

|              | Number of<br>Trips | Walk | Bike | School Bus | Family<br>Vehicle | Carpool | Transit | Other |
|--------------|--------------------|------|------|------------|-------------------|---------|---------|-------|
| Tuesday AM   | 210                | 1%   | 1%   | 9%         | 86%               | 2%      | 0%      | 0%    |
| Tuesday PM   | 204                | 9%   | 1%   | 9%         | 76%               | 4%      | 0%      | 0%    |
| Wednesday AM | 202                | 3%   | 0%   | 9%         | 85%               | 3%      | 0%      | 0%    |
| Wednesday PM | 198                | 7%   | 0.5% | 9%         | 79%               | 5%      | 0%      | 0%    |
| Thursday AM  | 184                | 2%   | 0.5% | 9%         | 86%               | 2%      | 0%      | 0%    |
| Thursday PM  | 183                | 6%   | 0.5% | 9%         | 81%               | 3%      | 0%      | 0%    |

Percentages may not total 100% due to rounding.