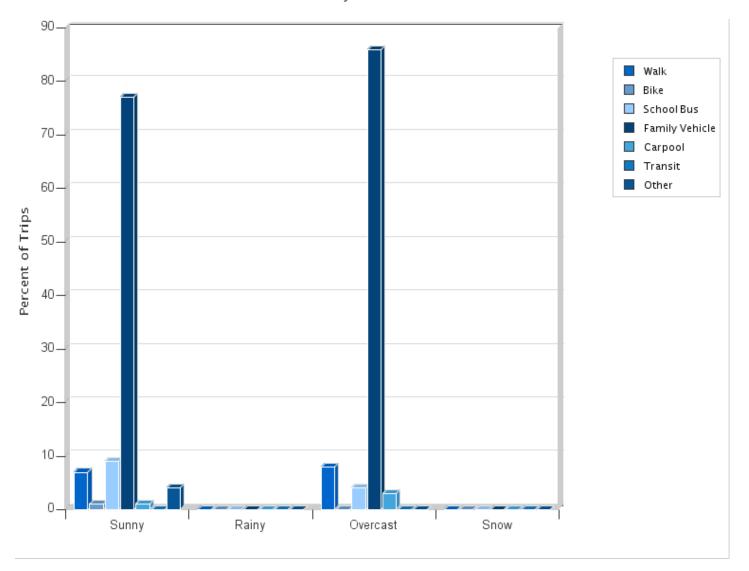

Percentages may not total 100% due to rounding.

Travel Mode by Weather Conditions

Travel Mode by Weather Condition

| Weather<br>Condition | Number of Trips | Walk | Bike | School<br>Bus | Family<br>Vehicle | Carpool | Transit | Other |
|----------------------|-----------------|------|------|---------------|-------------------|---------|---------|-------|
| Sunny                | 415             | 7%   | 1%   | 9%            | 77%               | 1%      | 0%      | 4%    |
| Rainy                | 0               | 0%   | 0%   | 0%            | 0%                | 0%      | 0%      | 0%    |
| Overcast             | 78              | 8%   | 0%   | 4%            | 86%               | 3%      | 0%      | 0%    |
| Snow                 | 0               | 0%   | 0%   | 0%            | 0%                | 0%      | 0%      | 0%    |

Percentages may not total 100% due to rounding.