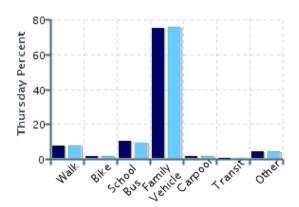

## Morning and Afternoon Travel Mode Comparison by Day

Morning and Afternoon Travel Mode Comparison by Day

|              | Number of<br>Trips | Walk | Bike | School Bus | Family<br>Vehicle | Carpool | Transit | Other |
|--------------|--------------------|------|------|------------|-------------------|---------|---------|-------|
| Tuesday AM   | 100                | 7%   | 1%   | 8%         | 79%               | 3%      | 0%      | 2%    |
| Tuesday PM   | 103                | 7%   | 1.0% | 9%         | 80%               | 1.0%    | 0%      | 3%    |
| Wednesday AM | 77                 | 10%  | 1%   | 6%         | 78%               | 1%      | 0%      | 3%    |
| Wednesday PM | 79                 | 6%   | 1%   | 6%         | 80%               | 1%      | 0%      | 5%    |
| Thursday AM  | 68                 | 7%   | 1%   | 10%        | 75%               | 1%      | 0%      | 4%    |
| Thursday PM  | 66                 | 8%   | 2%   | 9%         | 76%               | 2%      | 0%      | 5%    |

Percentages may not total 100% due to rounding.

Travel Mode by Weather Conditions

Travel Mode by Weather Condition

| Weather<br>Condition | Number of Trips | Walk | Bike | School<br>Bus | Family<br>Vehicle | Carpool | Transit | Other |
|----------------------|-----------------|------|------|---------------|-------------------|---------|---------|-------|
| Sunny                | 415             | 7%   | 1%   | 9%            | 77%               | 1%      | 0%      | 4%    |
| Rainy                | 0               | 0%   | 0%   | 0%            | 0%                | 0%      | 0%      | 0%    |
| Overcast             | 78              | 8%   | 0%   | 4%            | 86%               | 3%      | 0%      | 0%    |
| Snow                 | 0               | 0%   | 0%   | 0%            | 0%                | 0%      | 0%      | 0%    |