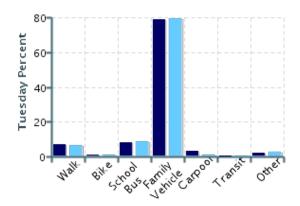

## Morning and Afternoon Travel Mode Comparison by Day

Morning and Afternoon Travel Mode Comparison by Day

|              | Number of<br>Trips | Walk | Bike | School Bus | Family<br>Vehicle | Carpool | Transit | Other |
|--------------|--------------------|------|------|------------|-------------------|---------|---------|-------|
| Tuesday AM   | 100                | 7%   | 1%   | 8%         | 79%               | 3%      | 0%      | 2%    |
| Tuesday PM   | 103                | 7%   | 1.0% | 9%         | 80%               | 1.0%    | 0%      | 3%    |
| Wednesday AM | 77                 | 10%  | 1%   | 6%         | 78%               | 1%      | 0%      | 3%    |
| Wednesday PM | 79                 | 6%   | 1%   | 6%         | 80%               | 1%      | 0%      | 5%    |
| Thursday AM  | 68                 | 7%   | 1%   | 10%        | 75%               | 1%      | 0%      | 4%    |
| Thursday PM  | 66                 | 8%   | 2%   | 9%         | 76%               | 2%      | 0%      | 5%    |

Percentages may not total 100% due to rounding.

Travel Mode by Weather Conditions

Travel Mode by Weather Condition

| Weather<br>Condition | Number of Trips | Walk | Bike | School<br>Bus | Family<br>Vehicle | Carpool | Transit | Other |
|----------------------|-----------------|------|------|---------------|-------------------|---------|---------|-------|
| Sunny                | 415             | 7%   | 1%   | 9%            | 77%               | 1%      | 0%      | 4%    |
| Rainy                | 0               | 0%   | 0%   | 0%            | 0%                | 0%      | 0%      | 0%    |
| Overcast             | 78              | 8%   | 0%   | 4%            | 86%               | 3%      | 0%      | 0%    |
| Snow                 | 0               | 0%   | 0%   | 0%            | 0%                | 0%      | 0%      | 0%    |