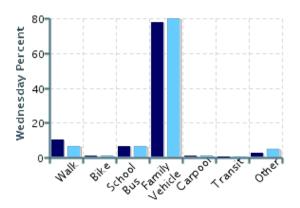

## Morning and Afternoon Travel Mode Comparison by Day

Morning and Afternoon Travel Mode Comparison by Day

|              | Number of<br>Trips | Walk | Bike | School Bus | Family<br>Vehicle | Carpool | Transit | Other |
|--------------|--------------------|------|------|------------|-------------------|---------|---------|-------|
| Tuesday AM   | 100                | 7%   | 1%   | 8%         | 79%               | 3%      | 0%      | 2%    |
| Tuesday PM   | 103                | 7%   | 1.0% | 9%         | 80%               | 1.0%    | 0%      | 3%    |
| Wednesday AM | 77                 | 10%  | 1%   | 6%         | 78%               | 1%      | 0%      | 3%    |
| Wednesday PM | 79                 | 6%   | 1%   | 6%         | 80%               | 1%      | 0%      | 5%    |
| Thursday AM  | 68                 | 7%   | 1%   | 10%        | 75%               | 1%      | 0%      | 4%    |
| Thursday PM  | 66                 | 8%   | 2%   | 9%         | 76%               | 2%      | 0%      | 5%    |

Percentages may not total 100% due to rounding.

Travel Mode by Weather Conditions

Travel Mode by Weather Condition

| Weather<br>Condition | Number of Trips | Walk | Bike | School<br>Bus | Family<br>Vehicle | Carpool | Transit | Other |
|----------------------|-----------------|------|------|---------------|-------------------|---------|---------|-------|
| Sunny                | 415             | 7%   | 1%   | 9%            | 77%               | 1%      | 0%      | 4%    |
| Rainy                | 0               | 0%   | 0%   | 0%            | 0%                | 0%      | 0%      | 0%    |
| Overcast             | 78              | 8%   | 0%   | 4%            | 86%               | 3%      | 0%      | 0%    |
| Snow                 | 0               | 0%   | 0%   | 0%            | 0%                | 0%      | 0%      | 0%    |