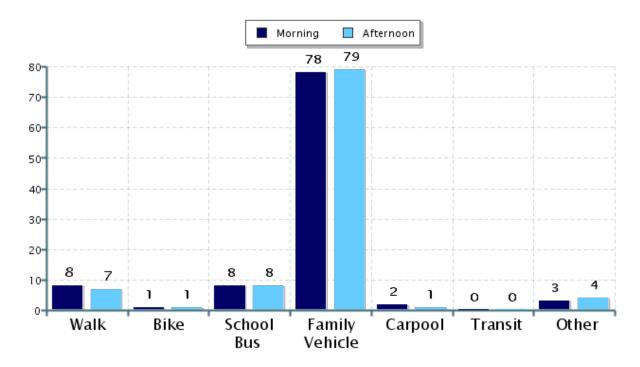

## Morning and Afternoon Travel Mode Comparison

## Morning and Afternoon Travel Mode Comparison

|           | Number of Trips | Walk | Bike | School<br>Bus | Family<br>Vehicle | Carpool | Transit | Other |
|-----------|-----------------|------|------|---------------|-------------------|---------|---------|-------|
| Morning   | 245             | 8%   | 1%   | 8%            | 78%               | 2%      | 0%      | 3%    |
| Afternoon | 248             | 7%   | 1%   | 8%            | 79%               | 1%      | 0%      | 4%    |

Percentages may not total 100% due to rounding.