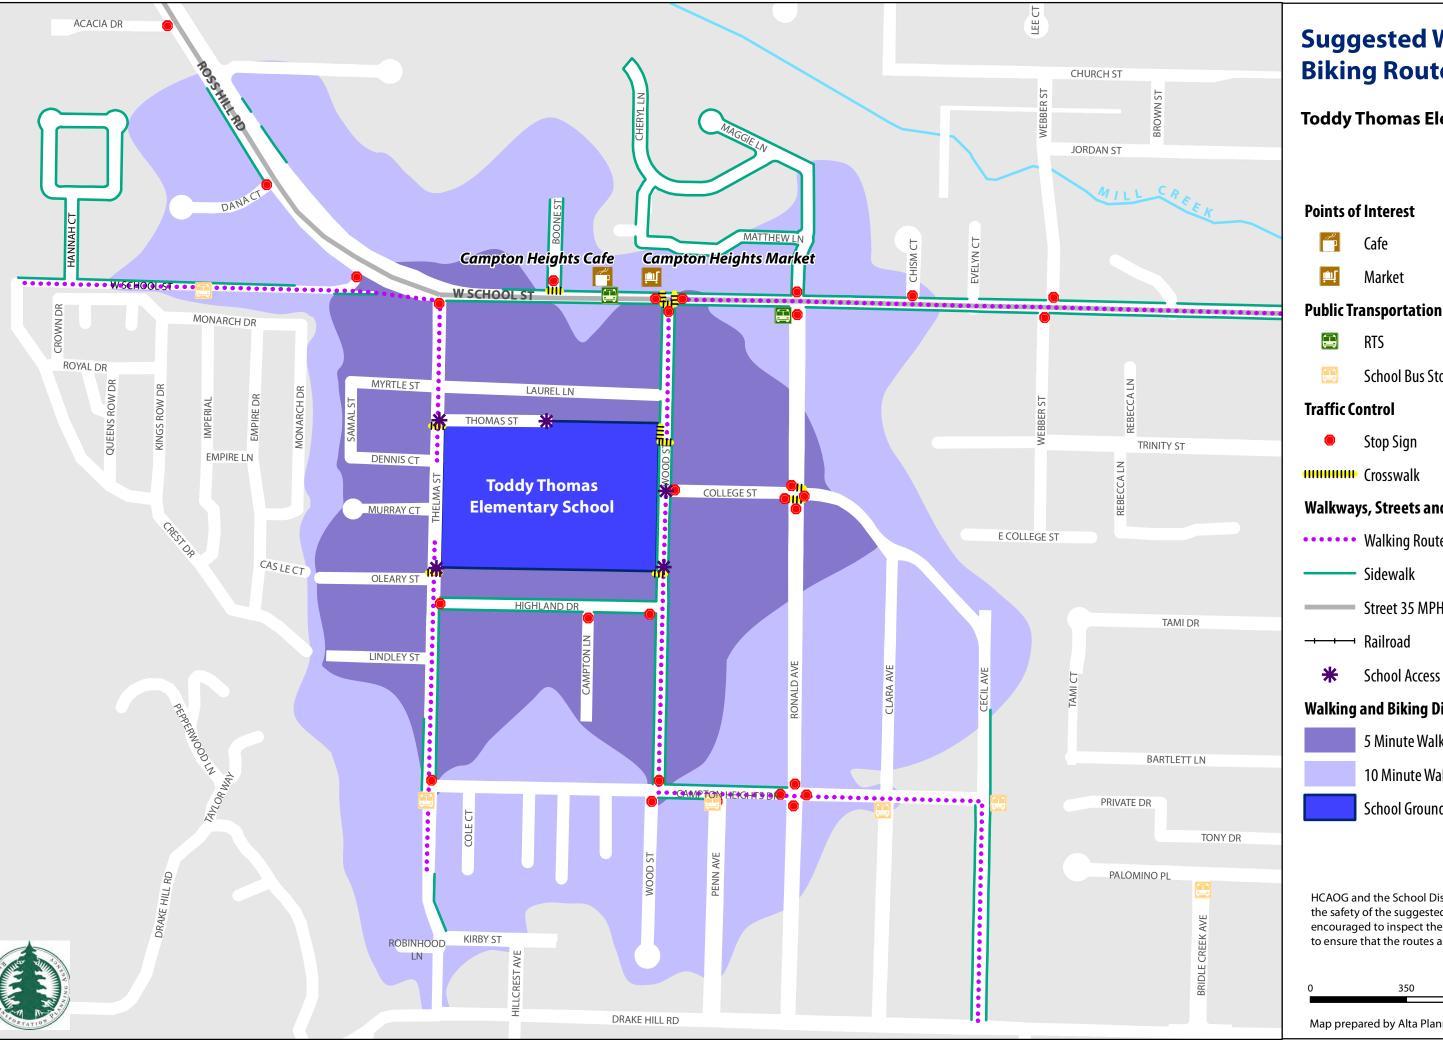

# Suggested Walking and **Biking Routes to School**

# **Toddy Thomas Elementary School**

**Points of Interest** 

School Bus Stop

Stop Sign

**UNIT Crosswalk** 

### Walkways, Streets and Rail

- •••••• Walking Route
- Sidewalk
- Street 35 MPH or Higher
- →→ Railroad
- School Access Points

## Walking and Biking Distances to School

5 Minute Walk

10 Minute Walk, 4 Minute Bike Ride

School Ground

HCAOG and the School Districts cannot guarantee the safety of the suggested routes. All parents are encouraged to inspect the routes on their own to ensure that the routes are as safe as possible.

Map prepared by Alta Planning+Design, June 2012