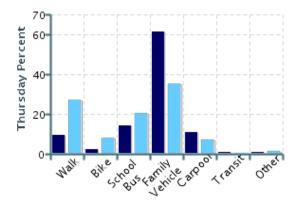

### Morning and Afternoon Travel Mode Comparison

### Morning and Afternoon Travel Mode Comparison

|           | Number of Trips | Walk | Bike | School<br>Bus | Family<br>Vehicle | Carpool | Transit | Other |
|-----------|-----------------|------|------|---------------|-------------------|---------|---------|-------|
| Morning   | 568             | 12%  | 2%   | 15%           | 58%               | 11%     | 0.5%    | 1%    |
| Afternoon | 540             | 27%  | 7%   | 20%           | 36%               | 7%      | 0.4%    | 2%    |

Percentages may not total 100% due to rounding.