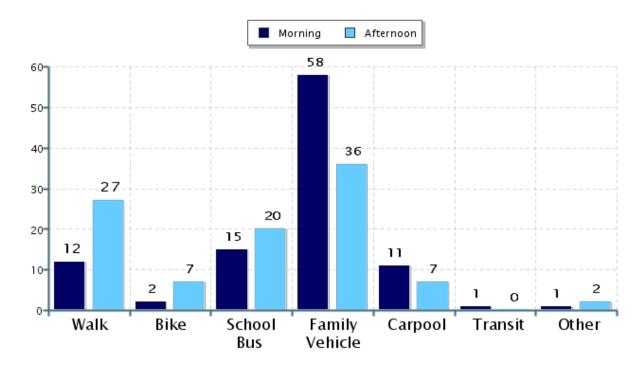

### Morning and Afternoon Travel Mode Comparison

### Morning and Afternoon Travel Mode Comparison

|           | Number of Trips | Walk | Bike | School<br>Bus | Family<br>Vehicle | Carpool | Transit | Other |
|-----------|-----------------|------|------|---------------|-------------------|---------|---------|-------|
| Morning   | 568             | 12%  | 2%   | 15%           | 58%               | 11%     | 0.5%    | 1%    |
| Afternoon | 540             | 27%  | 7%   | 20%           | 36%               | 7%      | 0.4%    | 2%    |

Percentages may not total 100% due to rounding.