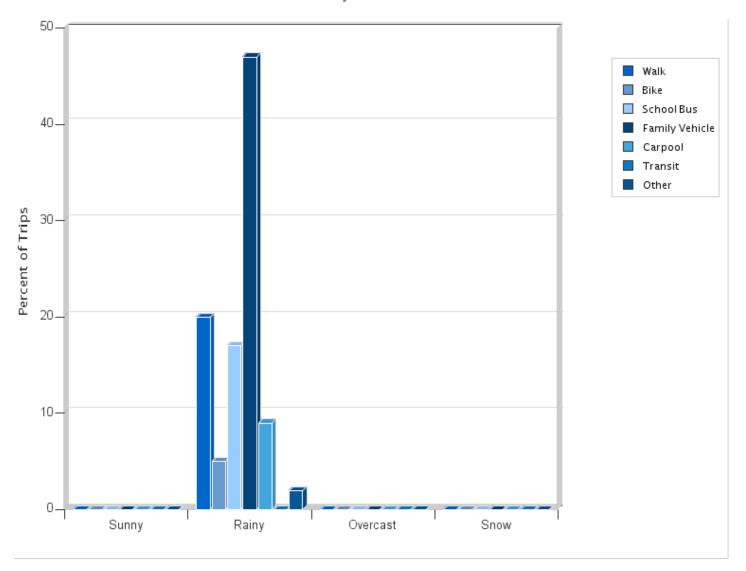

# Travel Mode by Weather Conditions

Travel Mode by Weather Condition

| Weather<br>Condition | Number of Trips | Walk | Bike | School<br>Bus | Family<br>Vehicle | Carpool | Transit | Other |
|----------------------|-----------------|------|------|---------------|-------------------|---------|---------|-------|
| Sunny                | 0               | 0%   | 0%   | 0%            | 0%                | 0%      | 0%      | 0%    |
| Rainy                | 1108            | 20%  | 5%   | 17%           | 47%               | 9%      | 0.5%    | 2%    |
| Overcast             | 0               | 0%   | 0%   | 0%            | 0%                | 0%      | 0%      | 0%    |
| Snow                 | 0               | 0%   | 0%   | 0%            | 0%                | 0%      | 0%      | 0%    |

Percentages may not total 100% due to rounding.