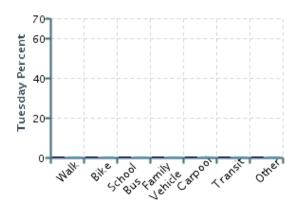

# Morning and Afternoon Travel Mode Comparison by Day

Morning and Afternoon Travel Mode Comparison by Day

|              | Number of Trips | Walk | Bike | School Bus | Family<br>Vehicle | Carpool | Transit | Other |
|--------------|-----------------|------|------|------------|-------------------|---------|---------|-------|
| Tuesday AM   |                 | 0%   | 0%   | 0%         | 0%                | 0%      | 0%      | 0%    |
| Tuesday PM   |                 | 0%   | 0%   | 0%         | 0%                | 0%      | 0%      | 0%    |
| Wednesday AM | 288             | 15%  | 2%   | 15%        | 55%               | 11%     | 0.3%    | 2%    |
| Wednesday PM | 277             | 27%  | 7%   | 19%        | 37%               | 7%      | 0.7%    | 2%    |
| Thursday AM  | 280             | 10%  | 2%   | 14%        | 61%               | 11%     | 0.7%    | 0.7%  |
| Thursday PM  | 263             | 27%  | 8%   | 21%        | 35%               | 7%      | 0%      | 2%    |

Percentages may not total 100% due to rounding.