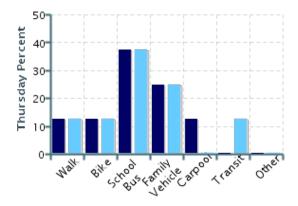

## Morning and Afternoon Travel Mode Comparison by Day

Morning and Afternoon Travel Mode Comparison by Day

|              | Number of Trips | Walk | Bike | School Bus | Family<br>Vehicle | Carpool | Transit | Other |
|--------------|-----------------|------|------|------------|-------------------|---------|---------|-------|
| Tuesday AM   | 23              | 17%  | 0%   | 30%        | 48%               | 0%      | 4%      | 0%    |
| Tuesday PM   | 23              | 22%  | 0%   | 26%        | 39%               | 4%      | 4%      | 4%    |
| Wednesday AM | 20              | 25%  | 0%   | 30%        | 45%               | 0%      | 0%      | 0%    |
| Wednesday PM | 20              | 30%  | 0%   | 35%        | 35%               | 0%      | 0%      | 0%    |
| Thursday AM  | 8               | 13%  | 13%  | 38%        | 25%               | 13%     | 0%      | 0%    |
| Thursday PM  | 8               | 13%  | 13%  | 38%        | 25%               | 0%      | 13%     | 0%    |

Percentages may not total 100% due to rounding.

Travel Mode by Weather Conditions

Travel Mode by Weather Condition

| Weather<br>Condition | Number<br>of Trips | Walk | Bike | School<br>Bus | Family<br>Vehicle | Carpool | Transit | Other |
|----------------------|--------------------|------|------|---------------|-------------------|---------|---------|-------|
| Sunny                | 28                 | 21%  | 4%   | 32%           | 39%               | 4%      | 0%      | 0%    |
| Rainy                | 20                 | 30%  | 0%   | 35%           | 35%               | 0%      | 0%      | 0%    |
| Overcast             | 54                 | 19%  | 2%   | 30%           | 41%               | 2%      | 6%      | 2%    |
| Snow                 | 0                  | 0%   | 0%   | 0%            | 0%                | 0%      | 0%      | 0%    |