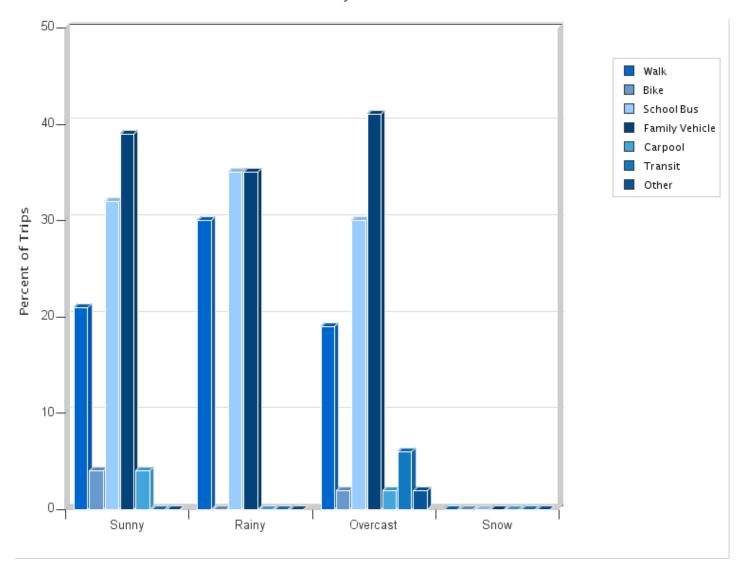

Percentages may not total 100% due to rounding.

Travel Mode by Weather Conditions

Travel Mode by Weather Condition

| Weather<br>Condition | Number<br>of Trips | Walk | Bike | School<br>Bus | Family<br>Vehicle | Carpool | Transit | Other |
|----------------------|--------------------|------|------|---------------|-------------------|---------|---------|-------|
| Sunny                | 28                 | 21%  | 4%   | 32%           | 39%               | 4%      | 0%      | 0%    |
| Rainy                | 20                 | 30%  | 0%   | 35%           | 35%               | 0%      | 0%      | 0%    |
| Overcast             | 54                 | 19%  | 2%   | 30%           | 41%               | 2%      | 6%      | 2%    |
| Snow                 | 0                  | 0%   | 0%   | 0%            | 0%                | 0%      | 0%      | 0%    |

Percentages may not total 100% due to rounding.