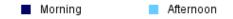

## Morning and Afternoon Travel Mode Comparison by Day

Morning and Afternoon Travel Mode Comparison by Day

|              | Number of Trips | Walk | Bike | School Bus | Family<br>Vehicle | Carpool | Transit | Other |
|--------------|-----------------|------|------|------------|-------------------|---------|---------|-------|
| Tuesday AM   | 23              | 17%  | 0%   | 30%        | 48%               | 0%      | 4%      | 0%    |
| Tuesday PM   | 23              | 22%  | 0%   | 26%        | 39%               | 4%      | 4%      | 4%    |
| Wednesday AM | 20              | 25%  | 0%   | 30%        | 45%               | 0%      | 0%      | 0%    |
| Wednesday PM | 20              | 30%  | 0%   | 35%        | 35%               | 0%      | 0%      | 0%    |
| Thursday AM  | 8               | 13%  | 13%  | 38%        | 25%               | 13%     | 0%      | 0%    |
| Thursday PM  | 8               | 13%  | 13%  | 38%        | 25%               | 0%      | 13%     | 0%    |

Percentages may not total 100% due to rounding.

Travel Mode by Weather Conditions

Travel Mode by Weather Condition

| Weather<br>Condition | Number<br>of Trips | Walk | Bike | School<br>Bus | Family<br>Vehicle | Carpool | Transit | Other |
|----------------------|--------------------|------|------|---------------|-------------------|---------|---------|-------|
| Sunny                | 28                 | 21%  | 4%   | 32%           | 39%               | 4%      | 0%      | 0%    |
| Rainy                | 20                 | 30%  | 0%   | 35%           | 35%               | 0%      | 0%      | 0%    |
| Overcast             | 54                 | 19%  | 2%   | 30%           | 41%               | 2%      | 6%      | 2%    |
| Snow                 | 0                  | 0%   | 0%   | 0%            | 0%                | 0%      | 0%      | 0%    |