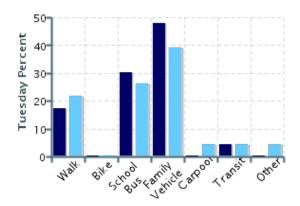

## Morning and Afternoon Travel Mode Comparison by Day

Morning and Afternoon Travel Mode Comparison by Day

|              | Number of Trips | Walk | Bike | School Bus | Family<br>Vehicle | Carpool | Transit | Other |
|--------------|-----------------|------|------|------------|-------------------|---------|---------|-------|
| Tuesday AM   | 23              | 17%  | 0%   | 30%        | 48%               | 0%      | 4%      | 0%    |
| Tuesday PM   | 23              | 22%  | 0%   | 26%        | 39%               | 4%      | 4%      | 4%    |
| Wednesday AM | 20              | 25%  | 0%   | 30%        | 45%               | 0%      | 0%      | 0%    |
| Wednesday PM | 20              | 30%  | 0%   | 35%        | 35%               | 0%      | 0%      | 0%    |
| Thursday AM  | 8               | 13%  | 13%  | 38%        | 25%               | 13%     | 0%      | 0%    |
| Thursday PM  | 8               | 13%  | 13%  | 38%        | 25%               | 0%      | 13%     | 0%    |

Percentages may not total 100% due to rounding.

Travel Mode by Weather Conditions

Travel Mode by Weather Condition

| Weather<br>Condition | Number<br>of Trips | Walk | Bike | School<br>Bus | Family<br>Vehicle | Carpool | Transit | Other |
|----------------------|--------------------|------|------|---------------|-------------------|---------|---------|-------|
| Sunny                | 28                 | 21%  | 4%   | 32%           | 39%               | 4%      | 0%      | 0%    |
| Rainy                | 20                 | 30%  | 0%   | 35%           | 35%               | 0%      | 0%      | 0%    |
| Overcast             | 54                 | 19%  | 2%   | 30%           | 41%               | 2%      | 6%      | 2%    |
| Snow                 | 0                  | 0%   | 0%   | 0%            | 0%                | 0%      | 0%      | 0%    |