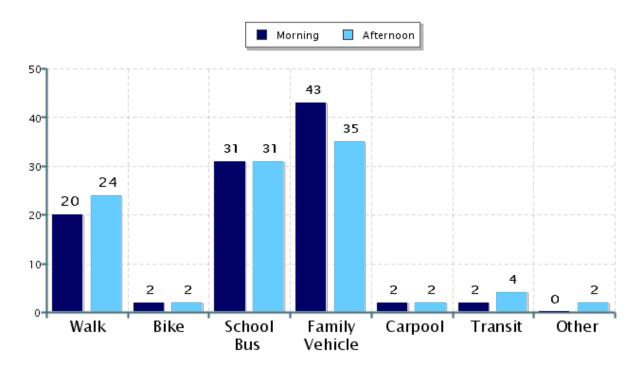

## Morning and Afternoon Travel Mode Comparison

## Morning and Afternoon Travel Mode Comparison

|           | Number<br>of Trips | Walk | Bike | School<br>Bus | Family<br>Vehicle | Carpool | Transit | Other |
|-----------|--------------------|------|------|---------------|-------------------|---------|---------|-------|
| Morning   | 51                 | 20%  | 2%   | 31%           | 43%               | 2%      | 2%      | 0%    |
| Afternoon | 51                 | 24%  | 2%   | 31%           | 35%               | 2%      | 4%      | 2%    |

Percentages may not total 100% due to rounding.