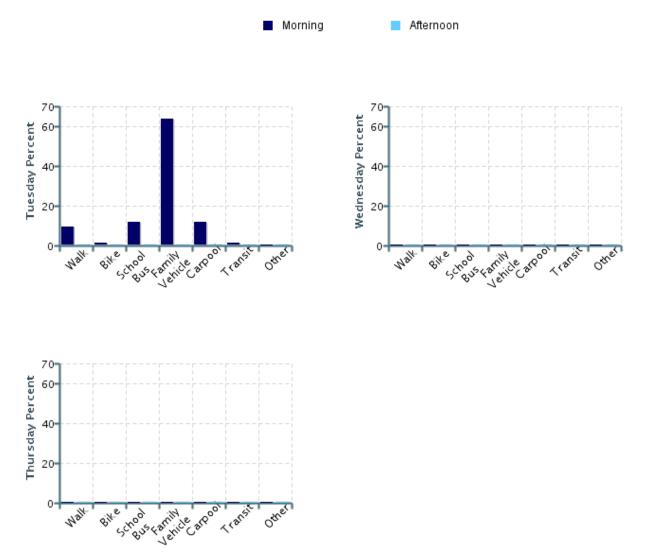

## Morning and Afternoon Travel Mode Comparison by Day

## Morning and Afternoon Travel Mode Comparison by Day

|              | Number of<br>Trips | Walk | Bike | School Bus | Family<br>Vehicle | Carpool | Transit | Other |
|--------------|--------------------|------|------|------------|-------------------|---------|---------|-------|
| Tuesday AM   | 75                 | 9%   | 1%   | 12%        | 64%               | 12%     | 1%      | 0%    |
| Tuesday PM   |                    | 0%   | 0%   | 0%         | 0%                | 0%      | 0%      | 0%    |
| Wednesday AM |                    | 0%   | 0%   | 0%         | 0%                | 0%      | 0%      | 0%    |
| Wednesday PM |                    | 0%   | 0%   | 0%         | 0%                | 0%      | 0%      | 0%    |
| Thursday AM  |                    | 0%   | 0%   | 0%         | 0%                | 0%      | 0%      | 0%    |
| Thursday PM  |                    | 0%   | 0%   | 0%         | 0%                | 0%      | 0%      | 0%    |

Percentages may not total 100% due to rounding.