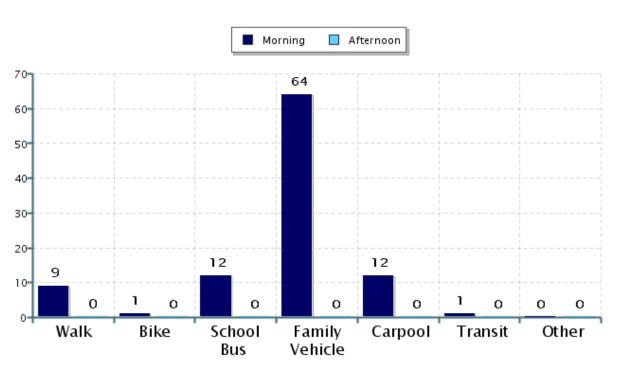

#### Morning and Afternoon Travel Mode Comparison

Morning and Afternoon Travel Mode Comparison

|           | Number<br>of Trips | Walk | Bike | School<br>Bus | Family<br>Vehicle | Carpool | Transit | Other |
|-----------|--------------------|------|------|---------------|-------------------|---------|---------|-------|
| Morning   | 75                 | 9%   | 1%   | 12%           | 64%               | 12%     | 1%      | 0%    |
| Afternoon | 0                  | 0%   | 0%   | 0%            | 0%                | 0%      | 0%      | 0%    |

Percentages may not total 100% due to rounding.