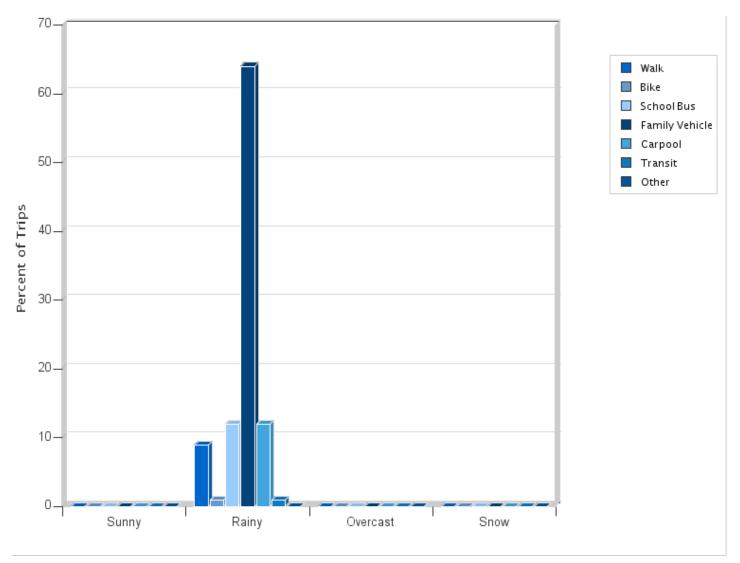

## Travel Mode by Weather Conditions

# Travel Mode by Weather Condition

| Weather<br>Condition | Number<br>of Trips | Walk | Bike | School<br>Bus | Family<br>Vehicle | Carpool | Transit | Other |
|----------------------|--------------------|------|------|---------------|-------------------|---------|---------|-------|
| Sunny                | 0                  | 0%   | 0%   | 0%            | 0%                | 0%      | 0%      | 0%    |
| Rainy                | 75                 | 9%   | 1%   | 12%           | 64%               | 12%     | 1%      | 0%    |
| Overcast             | 0                  | 0%   | 0%   | 0%            | 0%                | 0%      | 0%      | 0%    |
| Snow                 | 0                  | 0%   | 0%   | 0%            | 0%                | 0%      | 0%      | 0%    |

Percentages may not total 100% due to rounding.