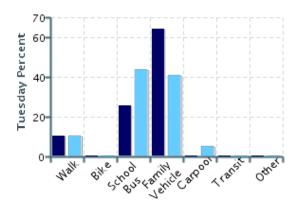

## Morning and Afternoon Travel Mode Comparison by Day

Morning and Afternoon Travel Mode Comparison by Day

|              | Number of Trips | Walk | Bike | School Bus | Family<br>Vehicle | Carpool | Transit | Other |
|--------------|-----------------|------|------|------------|-------------------|---------|---------|-------|
| Tuesday AM   | 39              | 10%  | 0%   | 26%        | 64%               | 0%      | 0%      | 0%    |
| Tuesday PM   | 39              | 10%  | 0%   | 44%        | 41%               | 5%      | 0%      | 0%    |
| Wednesday AM | 212             | 8%   | 3%   | 29%        | 58%               | 1%      | 0%      | 0%    |
| Wednesday PM | 195             | 11%  | 4%   | 35%        | 46%               | 4%      | 0%      | 0%    |
| Thursday AM  | 180             | 9%   | 3%   | 28%        | 58%               | 2%      | 0%      | 0%    |
| Thursday PM  | 158             | 11%  | 4%   | 31%        | 49%               | 4%      | 0%      | 0%    |

Percentages may not total 100% due to rounding.

Travel Mode by Weather Conditions

Travel Mode by Weather Condition

| Weather<br>Condition | Number<br>of Trips | Walk | Bike | School<br>Bus | Family<br>Vehicle | Carpool | Transit | Other |
|----------------------|--------------------|------|------|---------------|-------------------|---------|---------|-------|
| Sunny                | 552                | 11%  | 5%   | 36%           | 44%               | 4%      | 0%      | 0%    |
| Rainy                | 0                  | 0%   | 0%   | 0%            | 0%                | 0%      | 0%      | 0%    |
| Overcast             | 271                | 6%   | 1%   | 21%           | 70%               | 1%      | 0%      | 0%    |
| Snow                 | 0                  | 0%   | 0%   | 0%            | 0%                | 0%      | 0%      | 0%    |