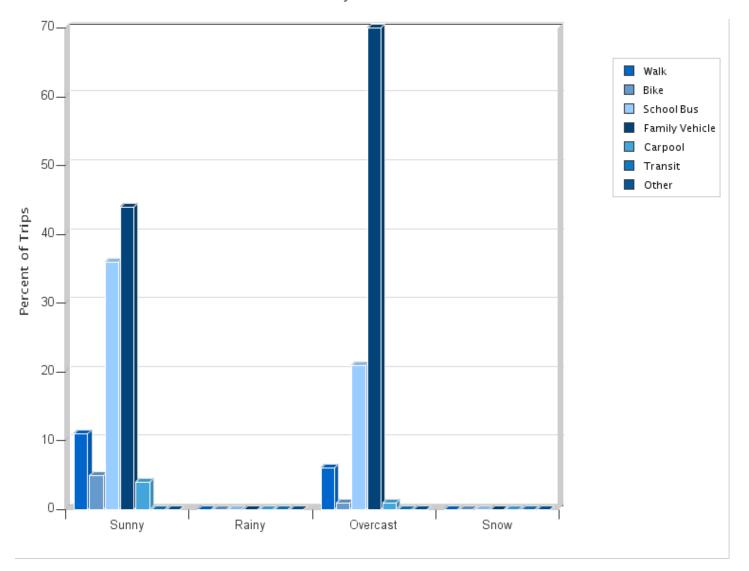

Percentages may not total 100% due to rounding.

Travel Mode by Weather Conditions

Travel Mode by Weather Condition

| Weather<br>Condition | Number<br>of Trips | Walk | Bike | School<br>Bus | Family<br>Vehicle | Carpool | Transit | Other |
|----------------------|--------------------|------|------|---------------|-------------------|---------|---------|-------|
| Sunny                | 552                | 11%  | 5%   | 36%           | 44%               | 4%      | 0%      | 0%    |
| Rainy                | 0                  | 0%   | 0%   | 0%            | 0%                | 0%      | 0%      | 0%    |
| Overcast             | 271                | 6%   | 1%   | 21%           | 70%               | 1%      | 0%      | 0%    |
| Snow                 | 0                  | 0%   | 0%   | 0%            | 0%                | 0%      | 0%      | 0%    |

Percentages may not total 100% due to rounding.