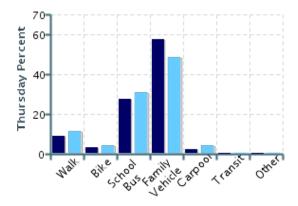

## Morning and Afternoon Travel Mode Comparison by Day

Morning and Afternoon Travel Mode Comparison by Day

|              | Number of Trips | Walk | Bike | School Bus | Family<br>Vehicle | Carpool | Transit | Other |
|--------------|-----------------|------|------|------------|-------------------|---------|---------|-------|
| Tuesday AM   | 39              | 10%  | 0%   | 26%        | 64%               | 0%      | 0%      | 0%    |
| Tuesday PM   | 39              | 10%  | 0%   | 44%        | 41%               | 5%      | 0%      | 0%    |
| Wednesday AM | 212             | 8%   | 3%   | 29%        | 58%               | 1%      | 0%      | 0%    |
| Wednesday PM | 195             | 11%  | 4%   | 35%        | 46%               | 4%      | 0%      | 0%    |
| Thursday AM  | 180             | 9%   | 3%   | 28%        | 58%               | 2%      | 0%      | 0%    |
| Thursday PM  | 158             | 11%  | 4%   | 31%        | 49%               | 4%      | 0%      | 0%    |

Percentages may not total 100% due to rounding.

Travel Mode by Weather Conditions

Travel Mode by Weather Condition

| Weather<br>Condition | Number<br>of Trips | Walk | Bike | School<br>Bus | Family<br>Vehicle | Carpool | Transit | Other |
|----------------------|--------------------|------|------|---------------|-------------------|---------|---------|-------|
| Sunny                | 552                | 11%  | 5%   | 36%           | 44%               | 4%      | 0%      | 0%    |
| Rainy                | 0                  | 0%   | 0%   | 0%            | 0%                | 0%      | 0%      | 0%    |
| Overcast             | 271                | 6%   | 1%   | 21%           | 70%               | 1%      | 0%      | 0%    |
| Snow                 | 0                  | 0%   | 0%   | 0%            | 0%                | 0%      | 0%      | 0%    |