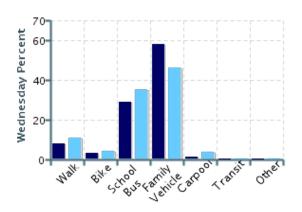

## Morning and Afternoon Travel Mode Comparison by Day

Morning and Afternoon Travel Mode Comparison by Day

|              | Number of Trips | Walk | Bike | School Bus | Family<br>Vehicle | Carpool | Transit | Other |
|--------------|-----------------|------|------|------------|-------------------|---------|---------|-------|
| Tuesday AM   | 39              | 10%  | 0%   | 26%        | 64%               | 0%      | 0%      | 0%    |
| Tuesday PM   | 39              | 10%  | 0%   | 44%        | 41%               | 5%      | 0%      | 0%    |
| Wednesday AM | 212             | 8%   | 3%   | 29%        | 58%               | 1%      | 0%      | 0%    |
| Wednesday PM | 195             | 11%  | 4%   | 35%        | 46%               | 4%      | 0%      | 0%    |
| Thursday AM  | 180             | 9%   | 3%   | 28%        | 58%               | 2%      | 0%      | 0%    |
| Thursday PM  | 158             | 11%  | 4%   | 31%        | 49%               | 4%      | 0%      | 0%    |

Percentages may not total 100% due to rounding.

Travel Mode by Weather Conditions

Travel Mode by Weather Condition

| Weather<br>Condition | Number<br>of Trips | Walk | Bike | School<br>Bus | Family<br>Vehicle | Carpool | Transit | Other |
|----------------------|--------------------|------|------|---------------|-------------------|---------|---------|-------|
| Sunny                | 552                | 11%  | 5%   | 36%           | 44%               | 4%      | 0%      | 0%    |
| Rainy                | 0                  | 0%   | 0%   | 0%            | 0%                | 0%      | 0%      | 0%    |
| Overcast             | 271                | 6%   | 1%   | 21%           | 70%               | 1%      | 0%      | 0%    |
| Snow                 | 0                  | 0%   | 0%   | 0%            | 0%                | 0%      | 0%      | 0%    |