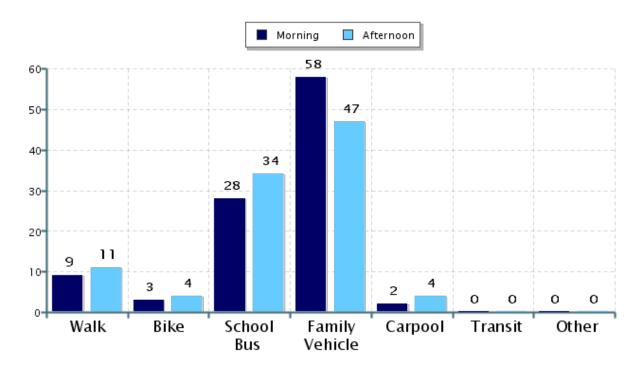

## Morning and Afternoon Travel Mode Comparison

## Morning and Afternoon Travel Mode Comparison

|           | Number of Trips | Walk | Bike | School<br>Bus | Family<br>Vehicle | Carpool | Transit | Other |
|-----------|-----------------|------|------|---------------|-------------------|---------|---------|-------|
| Morning   | 431             | 9%   | 3%   | 28%           | 58%               | 2%      | 0%      | 0%    |
| Afternoon | 392             | 11%  | 4%   | 34%           | 47%               | 4%      | 0%      | 0%    |

Percentages may not total 100% due to rounding.