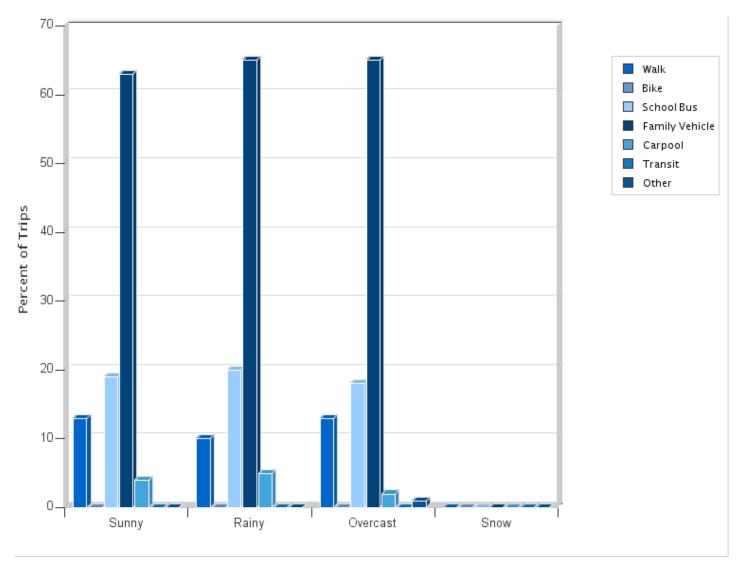

#### Travel Mode by Weather Conditions

## Travel Mode by Weather Condition

| Weather<br>Condition | Number<br>of Trips | Walk | Bike | School<br>Bus | Family<br>Vehicle | Carpool | Transit | Other |
|----------------------|--------------------|------|------|---------------|-------------------|---------|---------|-------|
| Sunny                | 688                | 13%  | 0.3% | 19%           | 63%               | 4%      | 0.3%    | 0%    |
| Rainy                | 20                 | 10%  | 0%   | 20%           | 65%               | 5%      | 0%      | 0%    |
| Overcast             | 214                | 13%  | 0.5% | 18%           | 65%               | 2%      | 0%      | 0.9%  |
| Snow                 | 0                  | 0%   | 0%   | 0%            | 0%                | 0%      | 0%      | 0%    |

Percentages may not total 100% due to rounding.