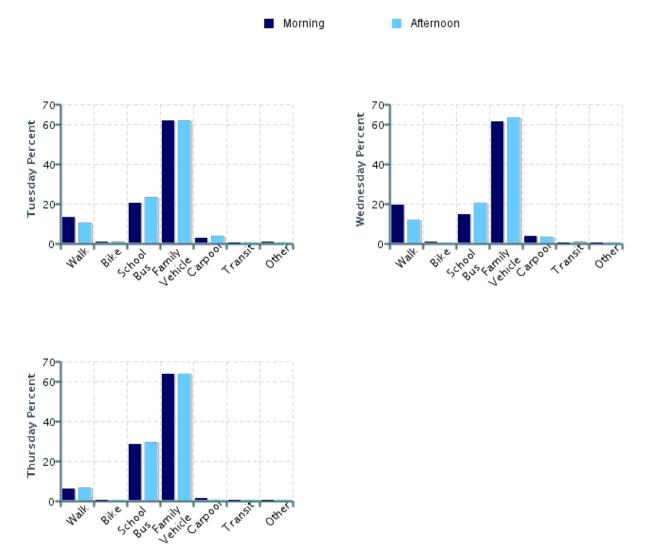

### Morning and Afternoon Travel Mode Comparison by Day

## Morning and Afternoon Travel Mode Comparison by Day

|              | Number of<br>Trips | Walk | Bike | School Bus | Family<br>Vehicle | Carpool | Transit | Other |
|--------------|--------------------|------|------|------------|-------------------|---------|---------|-------|
| Tuesday AM   | 229                | 14%  | 0.4% | 21%        | 62%               | 3%      | 0%      | 0.9%  |
| Tuesday PM   | 231                | 10%  | 0.4% | 23%        | 62%               | 4%      | 0%      | 0%    |
| Wednesday AM | 211                | 19%  | 0.5% | 15%        | 62%               | 4%      | 0%      | 0%    |
| Wednesday PM | 210                | 12%  | 0%   | 20%        | 63%               | 3%      | 1.0%    | 0%    |
| Thursday AM  | 66                 | 6%   | 0%   | 29%        | 64%               | 2%      | 0%      | 0%    |
| Thursday PM  | 44                 | 7%   | 0%   | 30%        | 64%               | 0%      | 0%      | 0%    |

Percentages may not total 100% due to rounding.