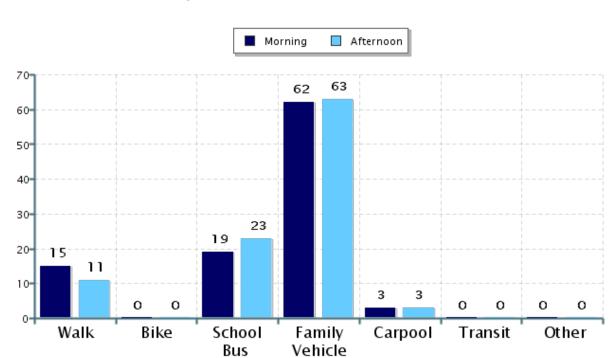

#### Morning and Afternoon Travel Mode Comparison

#### Morning and Afternoon Travel Mode Comparison

|           | Number<br>of Trips | Walk | Bike | School<br>Bus | Family<br>Vehicle | Carpool | Transit | Other |
|-----------|--------------------|------|------|---------------|-------------------|---------|---------|-------|
| Morning   | 506                | 15%  | 0.4% | 19%           | 62%               | 3%      | 0%      | 0.4%  |
| Afternoon | 485                | 11%  | 0.2% | 23%           | 63%               | 3%      | 0.4%    | 0%    |

Percentages may not total 100% due to rounding.