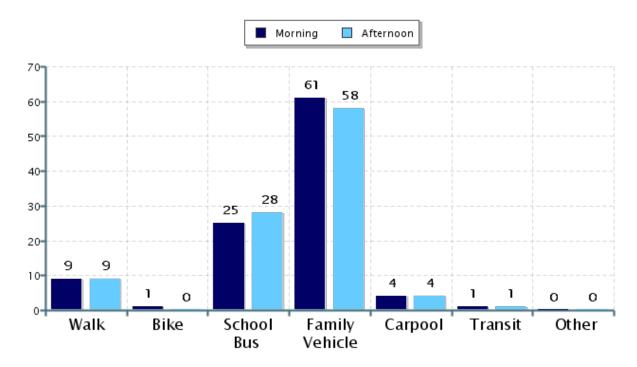

### Morning and Afternoon Travel Mode Comparison

### Morning and Afternoon Travel Mode Comparison

|           | Number<br>of Trips | Walk | Bike | School<br>Bus | Family<br>Vehicle | Carpool | Transit | Other |
|-----------|--------------------|------|------|---------------|-------------------|---------|---------|-------|
| Morning   | 395                | 9%   | 0.8% | 25%           | 61%               | 4%      | 0.5%    | 0%    |
| Afternoon | 400                | 9%   | 0%   | 28%           | 58%               | 4%      | 0.5%    | 0.3%  |

Percentages may not total 100% due to rounding.