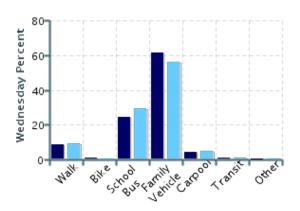

# Morning and Afternoon Travel Mode Comparison by Day

Morning and Afternoon Travel Mode Comparison by Day

|              | Number of<br>Trips | Walk | Bike | School Bus | Family<br>Vehicle | Carpool | Transit | Other |
|--------------|--------------------|------|------|------------|-------------------|---------|---------|-------|
| Tuesday AM   | 189                | 10%  | 1%   | 25%        | 59%               | 4%      | 0.5%    | 0%    |
| Tuesday PM   | 192                | 9%   | 0%   | 27%        | 59%               | 4%      | 0.5%    | 0.5%  |
| Wednesday AM | 186                | 9%   | 0.5% | 25%        | 61%               | 4%      | 0.5%    | 0%    |
| Wednesday PM | 186                | 9%   | 0%   | 30%        | 56%               | 5%      | 0.5%    | 0%    |
| Thursday AM  | 20                 | 5%   | 0%   | 20%        | 75%               | 0%      | 0%      | 0%    |
| Thursday PM  | 22                 | 9%   | 0%   | 32%        | 59%               | 0%      | 0%      | 0%    |

Percentages may not total 100% due to rounding.