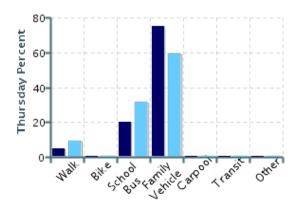

# Morning and Afternoon Travel Mode Comparison by Day

Morning and Afternoon Travel Mode Comparison by Day

|              | Number of<br>Trips | Walk | Bike | School Bus | Family<br>Vehicle | Carpool | Transit | Other |
|--------------|--------------------|------|------|------------|-------------------|---------|---------|-------|
| Tuesday AM   | 189                | 10%  | 1%   | 25%        | 59%               | 4%      | 0.5%    | 0%    |
| Tuesday PM   | 192                | 9%   | 0%   | 27%        | 59%               | 4%      | 0.5%    | 0.5%  |
| Wednesday AM | 186                | 9%   | 0.5% | 25%        | 61%               | 4%      | 0.5%    | 0%    |
| Wednesday PM | 186                | 9%   | 0%   | 30%        | 56%               | 5%      | 0.5%    | 0%    |
| Thursday AM  | 20                 | 5%   | 0%   | 20%        | 75%               | 0%      | 0%      | 0%    |
| Thursday PM  | 22                 | 9%   | 0%   | 32%        | 59%               | 0%      | 0%      | 0%    |

Percentages may not total 100% due to rounding.