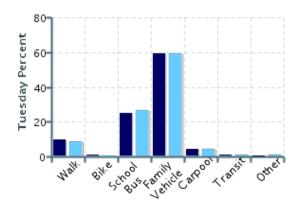

# Morning and Afternoon Travel Mode Comparison by Day

Morning and Afternoon Travel Mode Comparison by Day

|              | Number of<br>Trips | Walk | Bike | School Bus | Family<br>Vehicle | Carpool | Transit | Other |
|--------------|--------------------|------|------|------------|-------------------|---------|---------|-------|
| Tuesday AM   | 189                | 10%  | 1%   | 25%        | 59%               | 4%      | 0.5%    | 0%    |
| Tuesday PM   | 192                | 9%   | 0%   | 27%        | 59%               | 4%      | 0.5%    | 0.5%  |
| Wednesday AM | 186                | 9%   | 0.5% | 25%        | 61%               | 4%      | 0.5%    | 0%    |
| Wednesday PM | 186                | 9%   | 0%   | 30%        | 56%               | 5%      | 0.5%    | 0%    |
| Thursday AM  | 20                 | 5%   | 0%   | 20%        | 75%               | 0%      | 0%      | 0%    |
| Thursday PM  | 22                 | 9%   | 0%   | 32%        | 59%               | 0%      | 0%      | 0%    |

Percentages may not total 100% due to rounding.