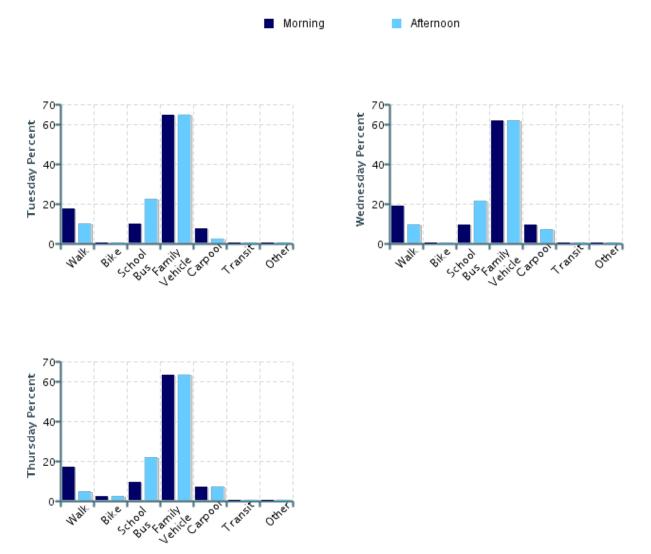

## Morning and Afternoon Travel Mode Comparison by Day

## Morning and Afternoon Travel Mode Comparison by Day

|              | Number of<br>Trips | Walk | Bike | School Bus | Family<br>Vehicle | Carpool | Transit | Other |
|--------------|--------------------|------|------|------------|-------------------|---------|---------|-------|
| Tuesday AM   | 40                 | 18%  | 0%   | 10%        | 65%               | 8%      | 0%      | 0%    |
| Tuesday PM   | 40                 | 10%  | 0%   | 23%        | 65%               | 3%      | 0%      | 0%    |
| Wednesday AM | 42                 | 19%  | 0%   | 10%        | 62%               | 10%     | 0%      | 0%    |
| Wednesday PM | 42                 | 10%  | 0%   | 21%        | 62%               | 7%      | 0%      | 0%    |
| Thursday AM  | 41                 | 17%  | 2%   | 10%        | 63%               | 7%      | 0%      | 0%    |
| Thursday PM  | 41                 | 5%   | 2%   | 22%        | 63%               | 7%      | 0%      | 0%    |

Percentages may not total 100% due to rounding.