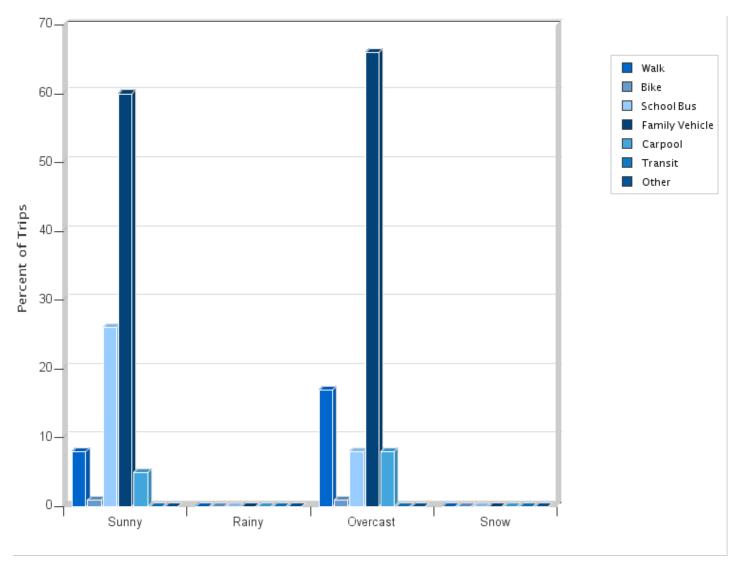

#### Travel Mode by Weather Conditions

# Travel Mode by Weather Condition

| Weather<br>Condition | Number<br>of Trips | Walk | Bike | School<br>Bus | Family<br>Vehicle | Carpool | Transit | Other |
|----------------------|--------------------|------|------|---------------|-------------------|---------|---------|-------|
| Sunny                | 103                | 8%   | 1.0% | 26%           | 60%               | 5%      | 0%      | 0%    |
| Rainy                | 0                  | 0%   | 0%   | 0%            | 0%                | 0%      | 0%      | 0%    |
| Overcast             | 143                | 17%  | 0.7% | 8%            | 66%               | 8%      | 0%      | 0%    |
| Snow                 | 0                  | 0%   | 0%   | 0%            | 0%                | 0%      | 0%      | 0%    |

Percentages may not total 100% due to rounding.