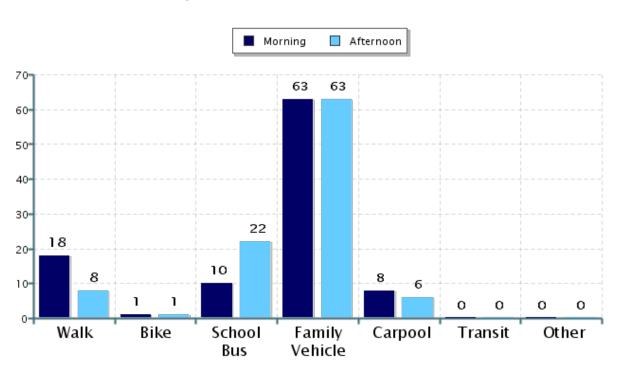

#### Morning and Afternoon Travel Mode Comparison

#### Morning and Afternoon Travel Mode Comparison

|           | Number<br>of Trips | Walk | Bike | School<br>Bus | Family<br>Vehicle | Carpool | Transit | Other |
|-----------|--------------------|------|------|---------------|-------------------|---------|---------|-------|
| Morning   | 123                | 18%  | 0.8% | 10%           | 63%               | 8%      | 0%      | 0%    |
| Afternoon | 123                | 8%   | 0.8% | 22%           | 63%               | 6%      | 0%      | 0%    |

Percentages may not total 100% due to rounding.