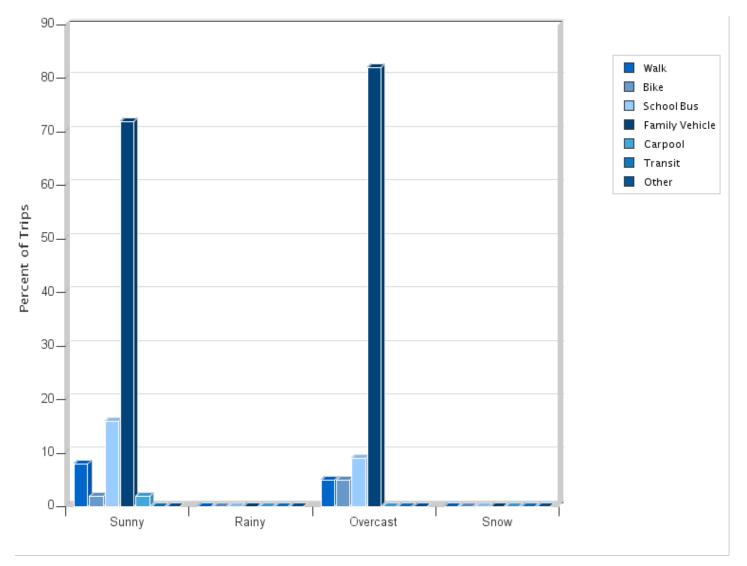

#### Travel Mode by Weather Conditions

# Travel Mode by Weather Condition

| Weather<br>Condition | Number<br>of Trips | Walk | Bike | School<br>Bus | Family<br>Vehicle | Carpool | Transit | Other |
|----------------------|--------------------|------|------|---------------|-------------------|---------|---------|-------|
| Sunny                | 327                | 8%   | 2%   | 16%           | 72%               | 2%      | 0%      | 0%    |
| Rainy                | 0                  | 0%   | 0%   | 0%            | 0%                | 0%      | 0%      | 0%    |
| Overcast             | 22                 | 5%   | 5%   | 9%            | 82%               | 0%      | 0%      | 0%    |
| Snow                 | 0                  | 0%   | 0%   | 0%            | 0%                | 0%      | 0%      | 0%    |

Percentages may not total 100% due to rounding.