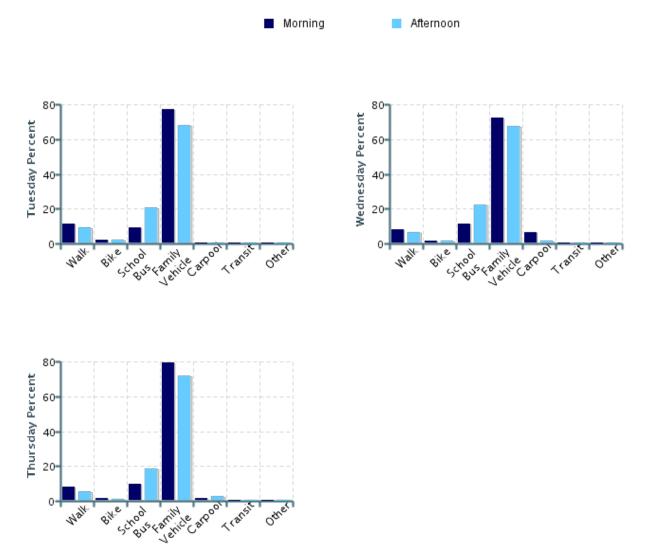

### Morning and Afternoon Travel Mode Comparison by Day

## Morning and Afternoon Travel Mode Comparison by Day

|              | Number of<br>Trips | Walk | Bike | School Bus | Family<br>Vehicle | Carpool | Transit | Other |
|--------------|--------------------|------|------|------------|-------------------|---------|---------|-------|
| Tuesday AM   | 44                 | 11%  | 2%   | 9%         | 77%               | 0%      | 0%      | 0%    |
| Tuesday PM   | 44                 | 9%   | 2%   | 20%        | 68%               | 0%      | 0%      | 0%    |
| Wednesday AM | 61                 | 8%   | 2%   | 11%        | 72%               | 7%      | 0%      | 0%    |
| Wednesday PM | 62                 | 6%   | 2%   | 23%        | 68%               | 2%      | 0%      | 0%    |
| Thursday AM  | 63                 | 8%   | 2%   | 10%        | 79%               | 2%      | 0%      | 0%    |
| Thursday PM  | 75                 | 5%   | 1%   | 19%        | 72%               | 3%      | 0%      | 0%    |

Percentages may not total 100% due to rounding.