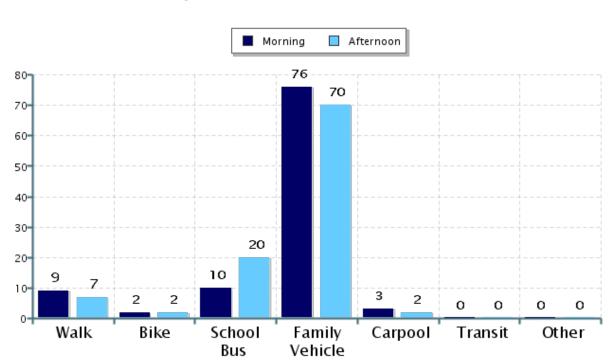

#### Morning and Afternoon Travel Mode Comparison

#### Morning and Afternoon Travel Mode Comparison

|           | Number<br>of Trips | Walk | Bike | School<br>Bus | Family<br>Vehicle | Carpool | Transit | Other |
|-----------|--------------------|------|------|---------------|-------------------|---------|---------|-------|
| Morning   | 168                | 9%   | 2%   | 10%           | 76%               | 3%      | 0%      | 0%    |
| Afternoon | 181                | 7%   | 2%   | 20%           | 70%               | 2%      | 0%      | 0%    |

Percentages may not total 100% due to rounding.