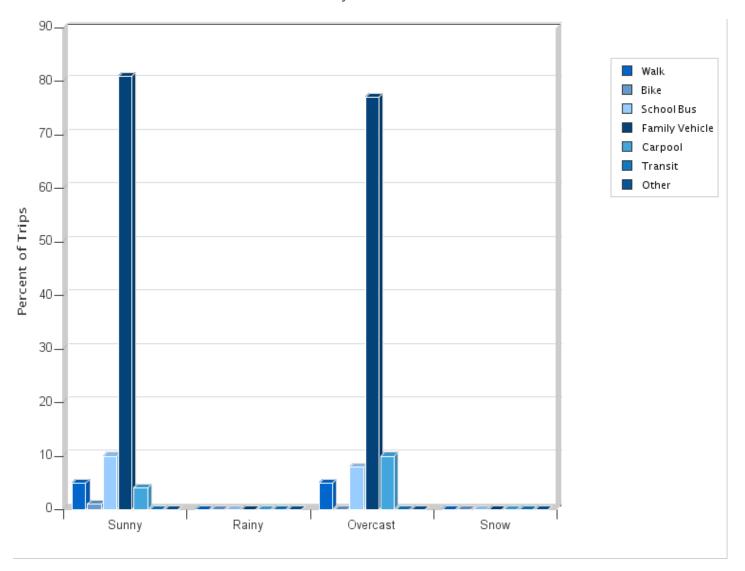

Percentages may not total 100% due to rounding.

Travel Mode by Weather Conditions

Travel Mode by Weather Condition

| Weather<br>Condition | Number of Trips | Walk | Bike | School<br>Bus | Family<br>Vehicle | Carpool | Transit | Other |
|----------------------|-----------------|------|------|---------------|-------------------|---------|---------|-------|
| Sunny                | 566             | 5%   | 0.7% | 10%           | 81%               | 4%      | 0%      | 0%    |
| Rainy                | 0               | 0%   | 0%   | 0%            | 0%                | 0%      | 0%      | 0%    |
| Overcast             | 250             | 5%   | 0.4% | 8%            | 77%               | 10%     | 0%      | 0%    |
| Snow                 | 0               | 0%   | 0%   | 0%            | 0%                | 0%      | 0%      | 0%    |

Percentages may not total 100% due to rounding.