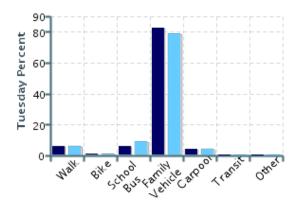

## Morning and Afternoon Travel Mode Comparison by Day

Morning and Afternoon Travel Mode Comparison by Day

|              | Number of<br>Trips | Walk | Bike | School Bus | Family<br>Vehicle | Carpool | Transit | Other |
|--------------|--------------------|------|------|------------|-------------------|---------|---------|-------|
| Tuesday AM   | 131                | 6%   | 0.8% | 6%         | 82%               | 5%      | 0%      | 0%    |
| Tuesday PM   | 132                | 6%   | 2%   | 9%         | 79%               | 5%      | 0%      | 0%    |
| Wednesday AM | 141                | 5%   | 0.7% | 6%         | 82%               | 6%      | 0%      | 0%    |
| Wednesday PM | 143                | 4%   | 0.7% | 13%        | 78%               | 5%      | 0%      | 0%    |
| Thursday AM  | 136                | 4%   | 0%   | 10%        | 79%               | 7%      | 0%      | 0%    |
| Thursday PM  | 133                | 5%   | 0%   | 10%        | 79%               | 7%      | 0%      | 0%    |

Percentages may not total 100% due to rounding.

Travel Mode by Weather Conditions

Travel Mode by Weather Condition

| Weather<br>Condition | Number of Trips | Walk | Bike | School<br>Bus | Family<br>Vehicle | Carpool | Transit | Other |
|----------------------|-----------------|------|------|---------------|-------------------|---------|---------|-------|
| Sunny                | 566             | 5%   | 0.7% | 10%           | 81%               | 4%      | 0%      | 0%    |
| Rainy                | 0               | 0%   | 0%   | 0%            | 0%                | 0%      | 0%      | 0%    |
| Overcast             | 250             | 5%   | 0.4% | 8%            | 77%               | 10%     | 0%      | 0%    |
| Snow                 | 0               | 0%   | 0%   | 0%            | 0%                | 0%      | 0%      | 0%    |