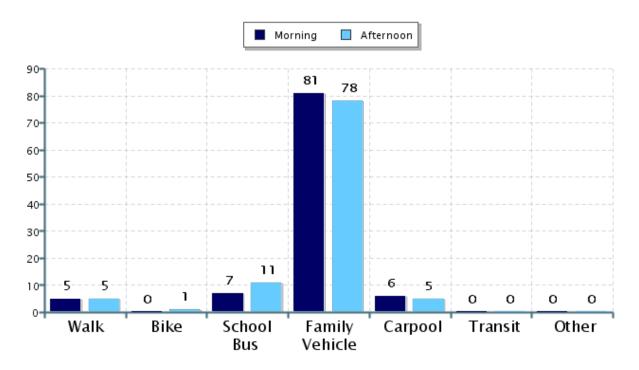

## Morning and Afternoon Travel Mode Comparison

## Morning and Afternoon Travel Mode Comparison

|           | Number<br>of Trips | Walk | Bike | School<br>Bus | Family<br>Vehicle | Carpool | Transit | Other |
|-----------|--------------------|------|------|---------------|-------------------|---------|---------|-------|
| Morning   | 408                | 5%   | 0.5% | 7%            | 81%               | 6%      | 0%      | 0%    |
| Afternoon | 408                | 5%   | 0.7% | 11%           | 78%               | 5%      | 0%      | 0%    |

Percentages may not total 100% due to rounding.