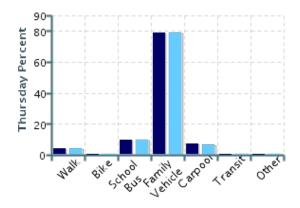

## Morning and Afternoon Travel Mode Comparison

## Morning and Afternoon Travel Mode Comparison

|           | Number<br>of Trips | Walk | Bike | School<br>Bus | Family<br>Vehicle | Carpool | Transit | Other |
|-----------|--------------------|------|------|---------------|-------------------|---------|---------|-------|
| Morning   | 408                | 5%   | 0.5% | 7%            | 81%               | 6%      | 0%      | 0%    |
| Afternoon | 408                | 5%   | 0.7% | 11%           | 78%               | 5%      | 0%      | 0%    |

Percentages may not total 100% due to rounding.