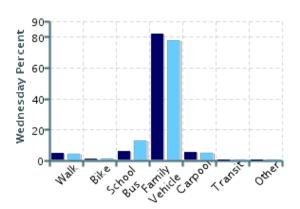

## Morning and Afternoon Travel Mode Comparison by Day

Morning and Afternoon Travel Mode Comparison by Day

|              | Number of<br>Trips | Walk | Bike | School Bus | Family<br>Vehicle | Carpool | Transit | Other |
|--------------|--------------------|------|------|------------|-------------------|---------|---------|-------|
| Tuesday AM   | 131                | 6%   | 0.8% | 6%         | 82%               | 5%      | 0%      | 0%    |
| Tuesday PM   | 132                | 6%   | 2%   | 9%         | 79%               | 5%      | 0%      | 0%    |
| Wednesday AM | 141                | 5%   | 0.7% | 6%         | 82%               | 6%      | 0%      | 0%    |
| Wednesday PM | 143                | 4%   | 0.7% | 13%        | 78%               | 5%      | 0%      | 0%    |
| Thursday AM  | 136                | 4%   | 0%   | 10%        | 79%               | 7%      | 0%      | 0%    |
| Thursday PM  | 133                | 5%   | 0%   | 10%        | 79%               | 7%      | 0%      | 0%    |

Percentages may not total 100% due to rounding.

Travel Mode by Weather Conditions

Travel Mode by Weather Condition

| Weather<br>Condition | Number of Trips | Walk | Bike | School<br>Bus | Family<br>Vehicle | Carpool | Transit | Other |
|----------------------|-----------------|------|------|---------------|-------------------|---------|---------|-------|
| Sunny                | 566             | 5%   | 0.7% | 10%           | 81%               | 4%      | 0%      | 0%    |
| Rainy                | 0               | 0%   | 0%   | 0%            | 0%                | 0%      | 0%      | 0%    |
| Overcast             | 250             | 5%   | 0.4% | 8%            | 77%               | 10%     | 0%      | 0%    |
| Snow                 | 0               | 0%   | 0%   | 0%            | 0%                | 0%      | 0%      | 0%    |