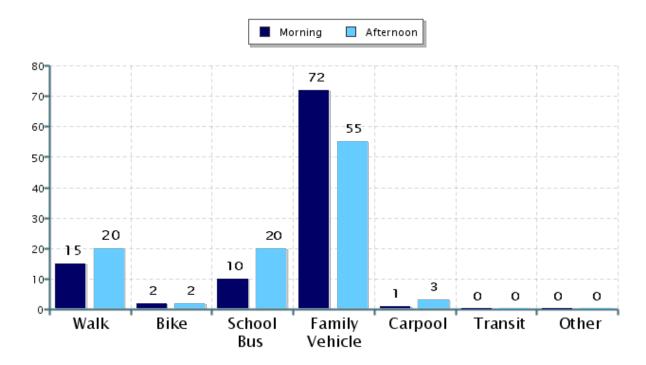

### Morning and Afternoon Travel Mode Comparison

### Morning and Afternoon Travel Mode Comparison

|           | Number<br>of Trips | Walk | Bike | School<br>Bus | Family<br>Vehicle | Carpool | Transit | Other |
|-----------|--------------------|------|------|---------------|-------------------|---------|---------|-------|
| Morning   | 155                | 15%  | 2%   | 10%           | 72%               | 0.6%    | 0%      | 0%    |
| Afternoon | 148                | 20%  | 2%   | 20%           | 55%               | 3%      | 0%      | 0%    |

Percentages may not total 100% due to rounding.