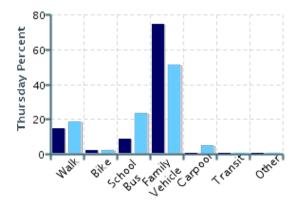

# Morning and Afternoon Travel Mode Comparison by Day

Morning and Afternoon Travel Mode Comparison by Day

|              | Number of Trips | Walk | Bike | School Bus | Family<br>Vehicle | Carpool | Transit | Other |
|--------------|-----------------|------|------|------------|-------------------|---------|---------|-------|
| Tuesday AM   | 44              | 11%  | 2%   | 11%        | 73%               | 2%      | 0%      | 0%    |
| Tuesday PM   | 42              | 17%  | 2%   | 19%        | 62%               | 0%      | 0%      | 0%    |
| Wednesday AM | 64              | 17%  | 2%   | 11%        | 70%               | 0%      | 0%      | 0%    |
| Wednesday PM | 63              | 22%  | 2%   | 19%        | 54%               | 3%      | 0%      | 0%    |
| Thursday AM  | 47              | 15%  | 2%   | 9%         | 74%               | 0%      | 0%      | 0%    |
| Thursday PM  | 43              | 19%  | 2%   | 23%        | 51%               | 5%      | 0%      | 0%    |

Percentages may not total 100% due to rounding.