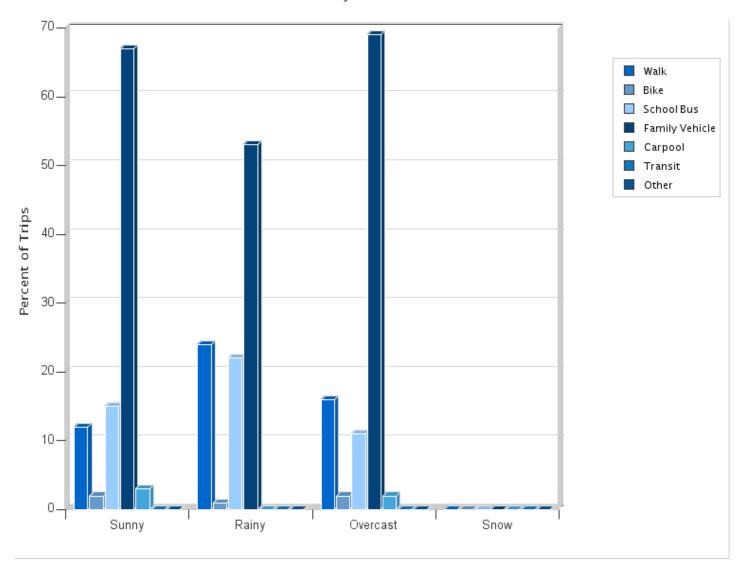

# Travel Mode by Weather Conditions

Travel Mode by Weather Condition

| Weather<br>Condition | Number<br>of Trips | Walk | Bike | School<br>Bus | Family<br>Vehicle | Carpool | Transit | Other |
|----------------------|--------------------|------|------|---------------|-------------------|---------|---------|-------|
| Sunny                | 86                 | 12%  | 2%   | 15%           | 67%               | 3%      | 0%      | 0%    |
| Rainy                | 88                 | 24%  | 1%   | 22%           | 53%               | 0%      | 0%      | 0%    |
| Overcast             | 129                | 16%  | 2%   | 11%           | 69%               | 2%      | 0%      | 0%    |
| Snow                 | 0                  | 0%   | 0%   | 0%            | 0%                | 0%      | 0%      | 0%    |

Percentages may not total 100% due to rounding.