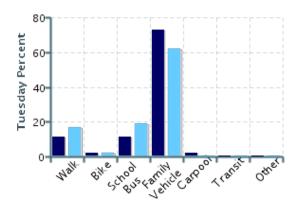

# Morning and Afternoon Travel Mode Comparison by Day

Morning and Afternoon Travel Mode Comparison by Day

|              | Number of Trips | Walk | Bike | School Bus | Family<br>Vehicle | Carpool | Transit | Other |
|--------------|-----------------|------|------|------------|-------------------|---------|---------|-------|
| Tuesday AM   | 44              | 11%  | 2%   | 11%        | 73%               | 2%      | 0%      | 0%    |
| Tuesday PM   | 42              | 17%  | 2%   | 19%        | 62%               | 0%      | 0%      | 0%    |
| Wednesday AM | 64              | 17%  | 2%   | 11%        | 70%               | 0%      | 0%      | 0%    |
| Wednesday PM | 63              | 22%  | 2%   | 19%        | 54%               | 3%      | 0%      | 0%    |
| Thursday AM  | 47              | 15%  | 2%   | 9%         | 74%               | 0%      | 0%      | 0%    |
| Thursday PM  | 43              | 19%  | 2%   | 23%        | 51%               | 5%      | 0%      | 0%    |

Percentages may not total 100% due to rounding.