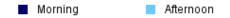

# Morning and Afternoon Travel Mode Comparison by Day

Morning and Afternoon Travel Mode Comparison by Day

|              | Number of Trips | Walk | Bike | School Bus | Family<br>Vehicle | Carpool | Transit | Other |
|--------------|-----------------|------|------|------------|-------------------|---------|---------|-------|
| Tuesday AM   | 44              | 11%  | 2%   | 11%        | 73%               | 2%      | 0%      | 0%    |
| Tuesday PM   | 42              | 17%  | 2%   | 19%        | 62%               | 0%      | 0%      | 0%    |
| Wednesday AM | 64              | 17%  | 2%   | 11%        | 70%               | 0%      | 0%      | 0%    |
| Wednesday PM | 63              | 22%  | 2%   | 19%        | 54%               | 3%      | 0%      | 0%    |
| Thursday AM  | 47              | 15%  | 2%   | 9%         | 74%               | 0%      | 0%      | 0%    |
| Thursday PM  | 43              | 19%  | 2%   | 23%        | 51%               | 5%      | 0%      | 0%    |

Percentages may not total 100% due to rounding.