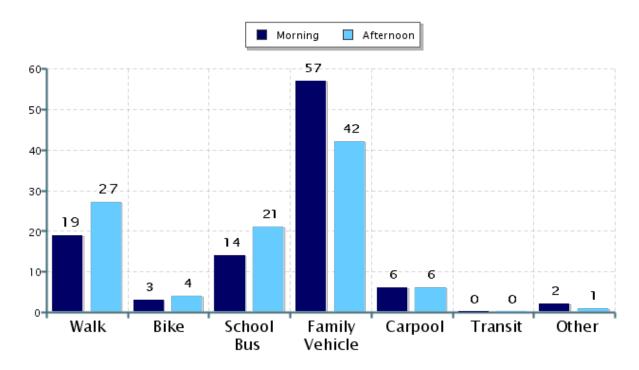

## Morning and Afternoon Travel Mode Comparison

## Morning and Afternoon Travel Mode Comparison

|           | Number of Trips | Walk | Bike | School<br>Bus | Family<br>Vehicle | Carpool | Transit | Other |
|-----------|-----------------|------|------|---------------|-------------------|---------|---------|-------|
| Morning   | 234             | 19%  | 3%   | 14%           | 57%               | 6%      | 0%      | 2%    |
| Afternoon | 226             | 27%  | 4%   | 21%           | 42%               | 6%      | 0%      | 1%    |

Percentages may not total 100% due to rounding.