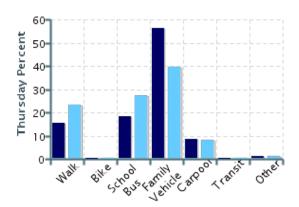

## Morning and Afternoon Travel Mode Comparison

## Morning and Afternoon Travel Mode Comparison

|           | Number of Trips | Walk | Bike | School<br>Bus | Family<br>Vehicle | Carpool | Transit | Other |
|-----------|-----------------|------|------|---------------|-------------------|---------|---------|-------|
| Morning   | 234             | 19%  | 3%   | 14%           | 57%               | 6%      | 0%      | 2%    |
| Afternoon | 226             | 27%  | 4%   | 21%           | 42%               | 6%      | 0%      | 1%    |

Percentages may not total 100% due to rounding.