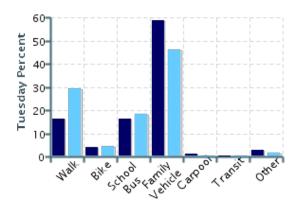

## Morning and Afternoon Travel Mode Comparison by Day

Morning and Afternoon Travel Mode Comparison by Day

|              | Number of Trips | Walk | Bike | School Bus | Family<br>Vehicle | Carpool | Transit | Other |
|--------------|-----------------|------|------|------------|-------------------|---------|---------|-------|
| Tuesday AM   | 73              | 16%  | 4%   | 16%        | 59%               | 1%      | 0%      | 3%    |
| Tuesday PM   | 65              | 29%  | 5%   | 18%        | 46%               | 0%      | 0%      | 2%    |
| Wednesday AM | 90              | 23%  | 6%   | 8%         | 56%               | 7%      | 0%      | 1%    |
| Wednesday PM | 88              | 27%  | 7%   | 17%        | 40%               | 8%      | 0%      | 1%    |
| Thursday AM  | 71              | 15%  | 0%   | 18%        | 56%               | 8%      | 0%      | 1%    |
| Thursday PM  | 73              | 23%  | 0%   | 27%        | 40%               | 8%      | 0%      | 1%    |

Percentages may not total 100% due to rounding.

Travel Mode by Weather Conditions

Travel Mode by Weather Condition

| Weather<br>Condition | Number of Trips | Walk | Bike | School<br>Bus | Family<br>Vehicle | Carpool | Transit | Other |
|----------------------|-----------------|------|------|---------------|-------------------|---------|---------|-------|
| Sunny                | 384             | 25%  | 4%   | 17%           | 46%               | 7%      | 0%      | 0.8%  |
| Rainy                | 0               | 0%   | 0%   | 0%            | 0%                | 0%      | 0%      | 0%    |
| Overcast             | 76              | 11%  | 0%   | 16%           | 67%               | 1%      | 0%      | 5%    |
| Snow                 | 0               | 0%   | 0%   | 0%            | 0%                | 0%      | 0%      | 0%    |