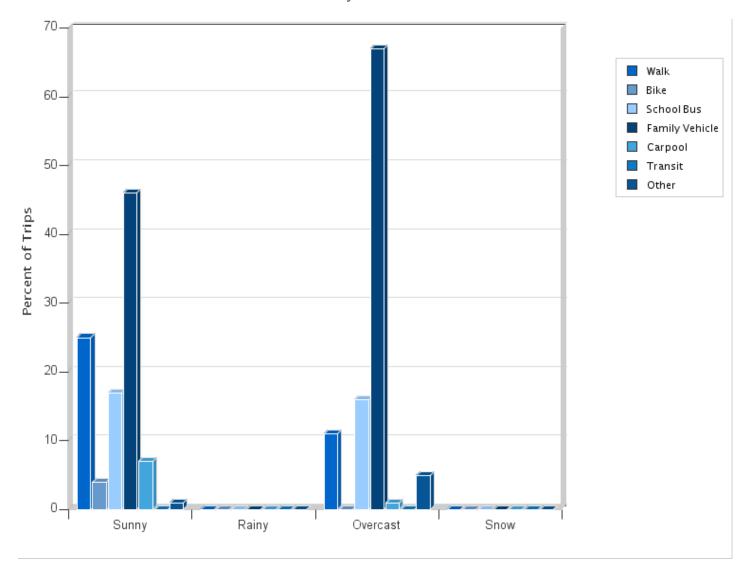

Percentages may not total 100% due to rounding.

Travel Mode by Weather Conditions

Travel Mode by Weather Condition

| Weather<br>Condition | Number of Trips | Walk | Bike | School<br>Bus | Family<br>Vehicle | Carpool | Transit | Other |
|----------------------|-----------------|------|------|---------------|-------------------|---------|---------|-------|
| Sunny                | 384             | 25%  | 4%   | 17%           | 46%               | 7%      | 0%      | 0.8%  |
| Rainy                | 0               | 0%   | 0%   | 0%            | 0%                | 0%      | 0%      | 0%    |
| Overcast             | 76              | 11%  | 0%   | 16%           | 67%               | 1%      | 0%      | 5%    |
| Snow                 | 0               | 0%   | 0%   | 0%            | 0%                | 0%      | 0%      | 0%    |

Percentages may not total 100% due to rounding.