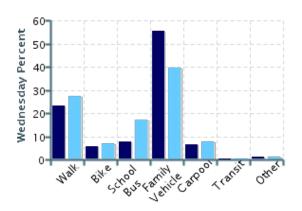

## Morning and Afternoon Travel Mode Comparison by Day

Morning and Afternoon Travel Mode Comparison by Day

|              | Number of Trips | Walk | Bike | School Bus | Family<br>Vehicle | Carpool | Transit | Other |
|--------------|-----------------|------|------|------------|-------------------|---------|---------|-------|
| Tuesday AM   | 73              | 16%  | 4%   | 16%        | 59%               | 1%      | 0%      | 3%    |
| Tuesday PM   | 65              | 29%  | 5%   | 18%        | 46%               | 0%      | 0%      | 2%    |
| Wednesday AM | 90              | 23%  | 6%   | 8%         | 56%               | 7%      | 0%      | 1%    |
| Wednesday PM | 88              | 27%  | 7%   | 17%        | 40%               | 8%      | 0%      | 1%    |
| Thursday AM  | 71              | 15%  | 0%   | 18%        | 56%               | 8%      | 0%      | 1%    |
| Thursday PM  | 73              | 23%  | 0%   | 27%        | 40%               | 8%      | 0%      | 1%    |

Percentages may not total 100% due to rounding.

Travel Mode by Weather Conditions

Travel Mode by Weather Condition

| Weather<br>Condition | Number of Trips | Walk | Bike | School<br>Bus | Family<br>Vehicle | Carpool | Transit | Other |
|----------------------|-----------------|------|------|---------------|-------------------|---------|---------|-------|
| Sunny                | 384             | 25%  | 4%   | 17%           | 46%               | 7%      | 0%      | 0.8%  |
| Rainy                | 0               | 0%   | 0%   | 0%            | 0%                | 0%      | 0%      | 0%    |
| Overcast             | 76              | 11%  | 0%   | 16%           | 67%               | 1%      | 0%      | 5%    |
| Snow                 | 0               | 0%   | 0%   | 0%            | 0%                | 0%      | 0%      | 0%    |