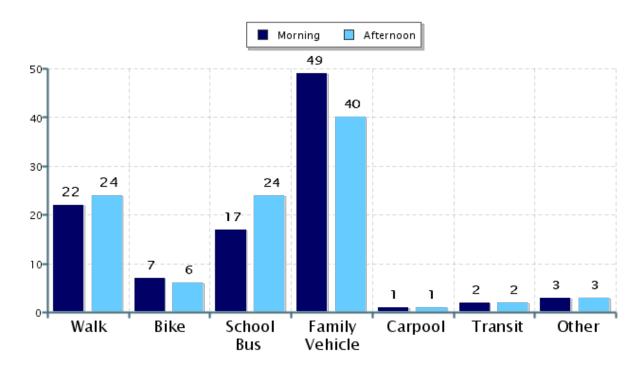

### Morning and Afternoon Travel Mode Comparison

### Morning and Afternoon Travel Mode Comparison

|           | Number of Trips | Walk | Bike | School<br>Bus | Family<br>Vehicle | Carpool | Transit | Other |
|-----------|-----------------|------|------|---------------|-------------------|---------|---------|-------|
| Morning   | 404             | 22%  | 7%   | 17%           | 49%               | 1.0%    | 2%      | 3%    |
| Afternoon | 401             | 24%  | 6%   | 24%           | 40%               | 1%      | 2%      | 3%    |

Percentages may not total 100% due to rounding.