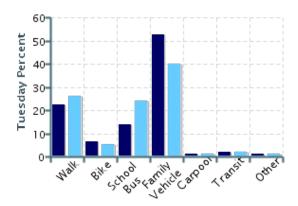

# Morning and Afternoon Travel Mode Comparison by Day

Morning and Afternoon Travel Mode Comparison by Day

|              | Number of Trips | Walk | Bike | School Bus | Family<br>Vehicle | Carpool | Transit | Other |
|--------------|-----------------|------|------|------------|-------------------|---------|---------|-------|
| Tuesday AM   | 93              | 23%  | 6%   | 14%        | 53%               | 1%      | 2%      | 1%    |
| Tuesday PM   | 95              | 26%  | 5%   | 24%        | 40%               | 1%      | 2%      | 1%    |
| Wednesday AM | 153             | 24%  | 7%   | 18%        | 46%               | 0.7%    | 1%      | 5%    |
| Wednesday PM | 147             | 23%  | 7%   | 22%        | 39%               | 2%      | 1%      | 5%    |
| Thursday AM  | 158             | 21%  | 7%   | 17%        | 49%               | 1%      | 2%      | 3%    |
| Thursday PM  | 159             | 23%  | 6%   | 26%        | 40%               | 0.6%    | 2%      | 3%    |

Percentages may not total 100% due to rounding.