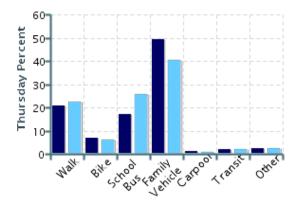

# Morning and Afternoon Travel Mode Comparison by Day

Morning and Afternoon Travel Mode Comparison by Day

|              | Number of Trips | Walk | Bike | School Bus | Family<br>Vehicle | Carpool | Transit | Other |
|--------------|-----------------|------|------|------------|-------------------|---------|---------|-------|
| Tuesday AM   | 93              | 23%  | 6%   | 14%        | 53%               | 1%      | 2%      | 1%    |
| Tuesday PM   | 95              | 26%  | 5%   | 24%        | 40%               | 1%      | 2%      | 1%    |
| Wednesday AM | 153             | 24%  | 7%   | 18%        | 46%               | 0.7%    | 1%      | 5%    |
| Wednesday PM | 147             | 23%  | 7%   | 22%        | 39%               | 2%      | 1%      | 5%    |
| Thursday AM  | 158             | 21%  | 7%   | 17%        | 49%               | 1%      | 2%      | 3%    |
| Thursday PM  | 159             | 23%  | 6%   | 26%        | 40%               | 0.6%    | 2%      | 3%    |