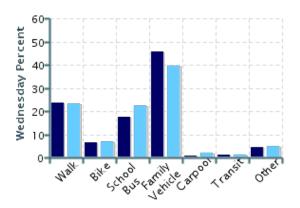

# Morning and Afternoon Travel Mode Comparison by Day

Morning and Afternoon Travel Mode Comparison by Day

|              | Number of Trips | Walk | Bike | School Bus | Family<br>Vehicle | Carpool | Transit | Other |
|--------------|-----------------|------|------|------------|-------------------|---------|---------|-------|
| Tuesday AM   | 93              | 23%  | 6%   | 14%        | 53%               | 1%      | 2%      | 1%    |
| Tuesday PM   | 95              | 26%  | 5%   | 24%        | 40%               | 1%      | 2%      | 1%    |
| Wednesday AM | 153             | 24%  | 7%   | 18%        | 46%               | 0.7%    | 1%      | 5%    |
| Wednesday PM | 147             | 23%  | 7%   | 22%        | 39%               | 2%      | 1%      | 5%    |
| Thursday AM  | 158             | 21%  | 7%   | 17%        | 49%               | 1%      | 2%      | 3%    |
| Thursday PM  | 159             | 23%  | 6%   | 26%        | 40%               | 0.6%    | 2%      | 3%    |

Percentages may not total 100% due to rounding.