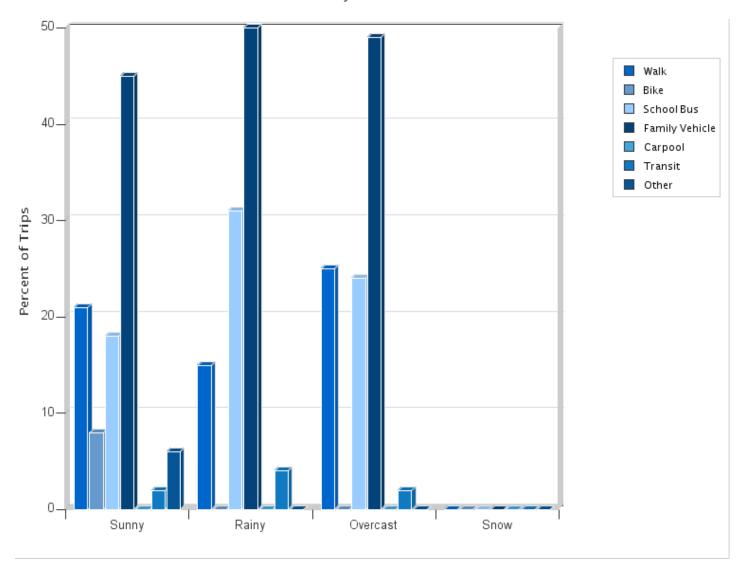

# Travel Mode by Weather Conditions

Travel Mode by Weather Condition

| Weather<br>Condition | Number of Trips | Walk | Bike | School<br>Bus | Family<br>Vehicle | Carpool | Transit | Other |
|----------------------|-----------------|------|------|---------------|-------------------|---------|---------|-------|
| Sunny                | 428             | 21%  | 8%   | 18%           | 45%               | 0.2%    | 2%      | 6%    |
| Rainy                | 48              | 15%  | 0%   | 31%           | 50%               | 0%      | 4%      | 0%    |
| Overcast             | 233             | 25%  | 0.4% | 24%           | 49%               | 0.4%    | 2%      | 0%    |
| Snow                 | 0               | 0%   | 0%   | 0%            | 0%                | 0%      | 0%      | 0%    |