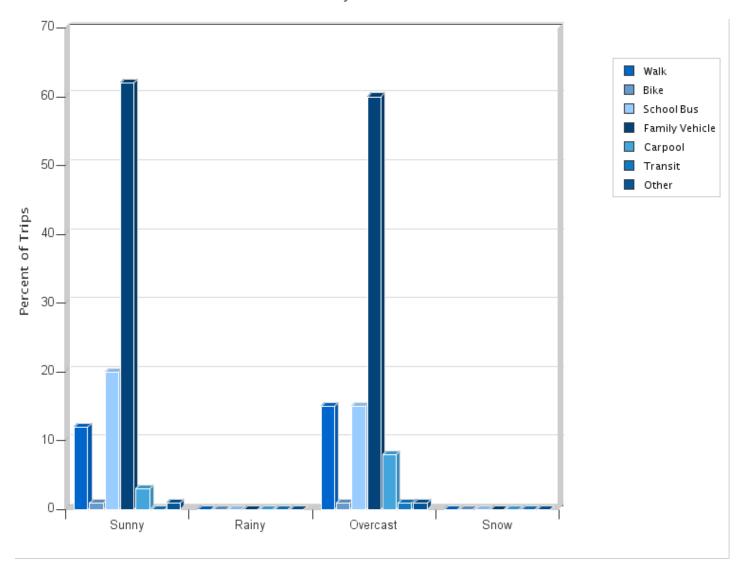

Percentages may not total 100% due to rounding.

Travel Mode by Weather Conditions

Travel Mode by Weather Condition

| Weather<br>Condition | Number of Trips | Walk | Bike | School<br>Bus | Family<br>Vehicle | Carpool | Transit | Other |
|----------------------|-----------------|------|------|---------------|-------------------|---------|---------|-------|
| Sunny                | 437             | 12%  | 1%   | 20%           | 62%               | 3%      | 0.2%    | 1%    |
| Rainy                | 0               | 0%   | 0%   | 0%            | 0%                | 0%      | 0%      | 0%    |
| Overcast             | 285             | 15%  | 0.7% | 15%           | 60%               | 8%      | 0.7%    | 0.7%  |
| Snow                 | 0               | 0%   | 0%   | 0%            | 0%                | 0%      | 0%      | 0%    |

Percentages may not total 100% due to rounding.