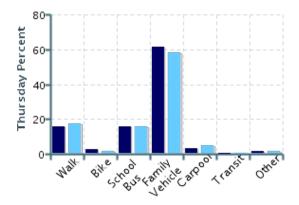

# Morning and Afternoon Travel Mode Comparison by Day

# Morning and Afternoon Travel Mode Comparison by Day

|              | Number of<br>Trips | Walk | Bike | School Bus | Family<br>Vehicle | Carpool | Transit | Other |
|--------------|--------------------|------|------|------------|-------------------|---------|---------|-------|
| Tuesday AM   | 126                | 4%   | 0.8% | 13%        | 76%               | 4%      | 2%      | 0.8%  |
| Tuesday PM   | 125                | 5%   | 0.8% | 15%        | 76%               | 2%      | 0.8%    | 0%    |
| Wednesday AM | 161                | 15%  | 0.6% | 20%        | 56%               | 7%      | 0.6%    | 0.6%  |
| Wednesday PM | 159                | 16%  | 0%   | 19%        | 58%               | 6%      | 0%      | 0.6%  |
| Thursday AM  | 122                | 16%  | 2%   | 16%        | 61%               | 3%      | 0%      | 2%    |
| Thursday PM  | 119                | 18%  | 2%   | 16%        | 58%               | 5%      | 0%      | 2%    |

Percentages may not total 100% due to rounding.

Travel Mode by Weather Conditions

Travel Mode by Weather Condition

| Weather<br>Condition | Number of Trips | Walk | Bike | School<br>Bus | Family<br>Vehicle | Carpool | Transit | Other |
|----------------------|-----------------|------|------|---------------|-------------------|---------|---------|-------|
| Sunny                | 437             | 12%  | 1%   | 20%           | 62%               | 3%      | 0.2%    | 1%    |
| Rainy                | 0               | 0%   | 0%   | 0%            | 0%                | 0%      | 0%      | 0%    |
| Overcast             | 285             | 15%  | 0.7% | 15%           | 60%               | 8%      | 0.7%    | 0.7%  |
| Snow                 | 0               | 0%   | 0%   | 0%            | 0%                | 0%      | 0%      | 0%    |