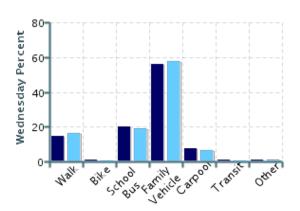

# Morning and Afternoon Travel Mode Comparison by Day

# Morning and Afternoon Travel Mode Comparison by Day

|              | Number of<br>Trips | Walk | Bike | School Bus | Family<br>Vehicle | Carpool | Transit | Other |
|--------------|--------------------|------|------|------------|-------------------|---------|---------|-------|
| Tuesday AM   | 126                | 4%   | 0.8% | 13%        | 76%               | 4%      | 2%      | 0.8%  |
| Tuesday PM   | 125                | 5%   | 0.8% | 15%        | 76%               | 2%      | 0.8%    | 0%    |
| Wednesday AM | 161                | 15%  | 0.6% | 20%        | 56%               | 7%      | 0.6%    | 0.6%  |
| Wednesday PM | 159                | 16%  | 0%   | 19%        | 58%               | 6%      | 0%      | 0.6%  |
| Thursday AM  | 122                | 16%  | 2%   | 16%        | 61%               | 3%      | 0%      | 2%    |
| Thursday PM  | 119                | 18%  | 2%   | 16%        | 58%               | 5%      | 0%      | 2%    |

Percentages may not total 100% due to rounding.

Travel Mode by Weather Conditions

Travel Mode by Weather Condition

| Weather<br>Condition | Number of Trips | Walk | Bike | School<br>Bus | Family<br>Vehicle | Carpool | Transit | Other |
|----------------------|-----------------|------|------|---------------|-------------------|---------|---------|-------|
| Sunny                | 437             | 12%  | 1%   | 20%           | 62%               | 3%      | 0.2%    | 1%    |
| Rainy                | 0               | 0%   | 0%   | 0%            | 0%                | 0%      | 0%      | 0%    |
| Overcast             | 285             | 15%  | 0.7% | 15%           | 60%               | 8%      | 0.7%    | 0.7%  |
| Snow                 | 0               | 0%   | 0%   | 0%            | 0%                | 0%      | 0%      | 0%    |