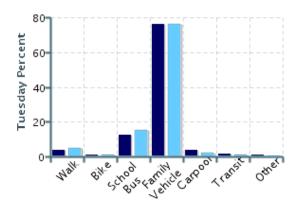

# Morning and Afternoon Travel Mode Comparison by Day

# Morning and Afternoon Travel Mode Comparison by Day

|              | Number of<br>Trips | Walk | Bike | School Bus | Family<br>Vehicle | Carpool | Transit | Other |
|--------------|--------------------|------|------|------------|-------------------|---------|---------|-------|
| Tuesday AM   | 126                | 4%   | 0.8% | 13%        | 76%               | 4%      | 2%      | 0.8%  |
| Tuesday PM   | 125                | 5%   | 0.8% | 15%        | 76%               | 2%      | 0.8%    | 0%    |
| Wednesday AM | 161                | 15%  | 0.6% | 20%        | 56%               | 7%      | 0.6%    | 0.6%  |
| Wednesday PM | 159                | 16%  | 0%   | 19%        | 58%               | 6%      | 0%      | 0.6%  |
| Thursday AM  | 122                | 16%  | 2%   | 16%        | 61%               | 3%      | 0%      | 2%    |
| Thursday PM  | 119                | 18%  | 2%   | 16%        | 58%               | 5%      | 0%      | 2%    |

Percentages may not total 100% due to rounding.

Travel Mode by Weather Conditions

Travel Mode by Weather Condition

| Weather<br>Condition | Number of Trips | Walk | Bike | School<br>Bus | Family<br>Vehicle | Carpool | Transit | Other |
|----------------------|-----------------|------|------|---------------|-------------------|---------|---------|-------|
| Sunny                | 437             | 12%  | 1%   | 20%           | 62%               | 3%      | 0.2%    | 1%    |
| Rainy                | 0               | 0%   | 0%   | 0%            | 0%                | 0%      | 0%      | 0%    |
| Overcast             | 285             | 15%  | 0.7% | 15%           | 60%               | 8%      | 0.7%    | 0.7%  |
| Snow                 | 0               | 0%   | 0%   | 0%            | 0%                | 0%      | 0%      | 0%    |