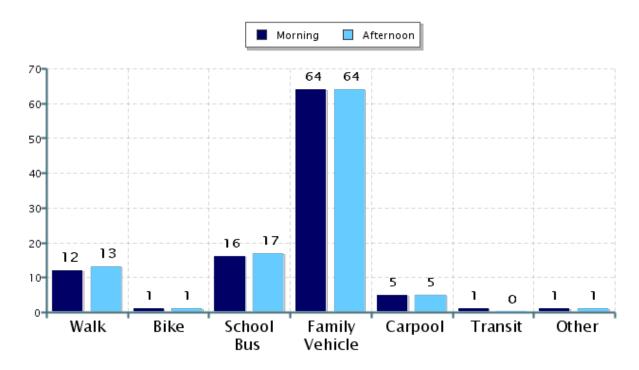

### Morning and Afternoon Travel Mode Comparison

### Morning and Afternoon Travel Mode Comparison

|           | Number of Trips | Walk | Bike | School<br>Bus | Family<br>Vehicle | Carpool | Transit | Other |
|-----------|-----------------|------|------|---------------|-------------------|---------|---------|-------|
| Morning   | 409             | 12%  | 1%   | 16%           | 64%               | 5%      | 0.7%    | 1.0%  |
| Afternoon | 403             | 13%  | 0.7% | 17%           | 64%               | 5%      | 0.2%    | 0.7%  |

Percentages may not total 100% due to rounding.