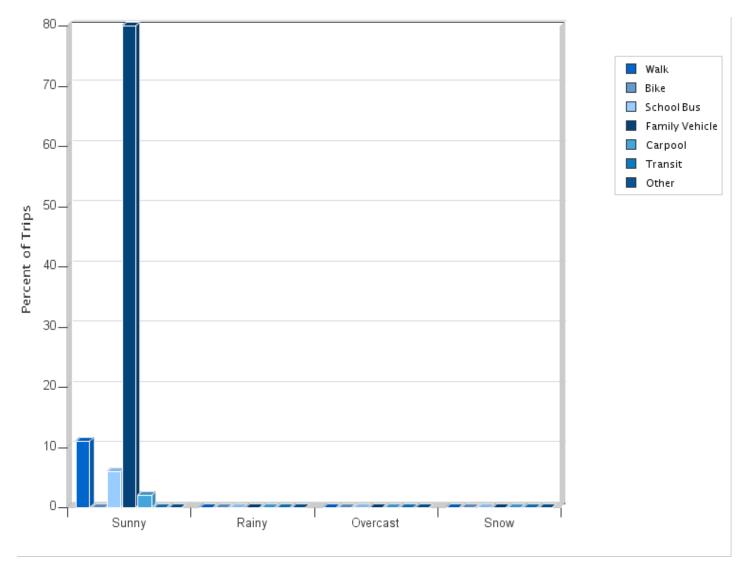

# Travel Mode by Weather Conditions

Travel Mode by Weather Condition

| Weather<br>Condition | Number of Trips | Walk | Bike | School<br>Bus | Family<br>Vehicle | Carpool | Transit | Other |
|----------------------|-----------------|------|------|---------------|-------------------|---------|---------|-------|
| Sunny                | 460             | 11%  | 0.2% | 6%            | 80%               | 2%      | 0.4%    | 0.4%  |
| Rainy                | 0               | 0%   | 0%   | 0%            | 0%                | 0%      | 0%      | 0%    |
| Overcast             | 0               | 0%   | 0%   | 0%            | 0%                | 0%      | 0%      | 0%    |
| Snow                 | 0               | 0%   | 0%   | 0%            | 0%                | 0%      | 0%      | 0%    |

Percentages may not total 100% due to rounding.