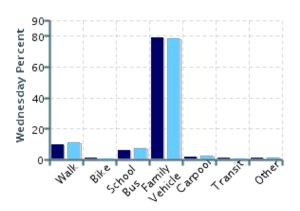

## Morning and Afternoon Travel Mode Comparison by Day

Morning and Afternoon Travel Mode Comparison by Day

|              | Number of<br>Trips | Walk | Bike | School Bus | Family<br>Vehicle | Carpool | Transit | Other |
|--------------|--------------------|------|------|------------|-------------------|---------|---------|-------|
| Tuesday AM   | 37                 | 11%  | 0%   | 3%         | 86%               | 0%      | 0%      | 0%    |
| Tuesday PM   | 37                 | 14%  | 0%   | 3%         | 84%               | 0%      | 0%      | 0%    |
| Wednesday AM | 109                | 10%  | 0.9% | 6%         | 79%               | 2%      | 0.9%    | 0.9%  |
| Wednesday PM | 84                 | 11%  | 0%   | 7%         | 79%               | 2%      | 0%      | 1%    |
| Thursday AM  | 107                | 12%  | 0%   | 6%         | 79%               | 3%      | 0.9%    | 0%    |
| Thursday PM  | 86                 | 10%  | 0%   | 8%         | 78%               | 3%      | 0%      | 0%    |

Percentages may not total 100% due to rounding.