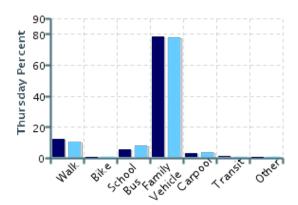

#### Morning and Afternoon Travel Mode Comparison

### Morning and Afternoon Travel Mode Comparison

|           | Number of Trips | Walk | Bike | School<br>Bus | Family<br>Vehicle | Carpool | Transit | Other |
|-----------|-----------------|------|------|---------------|-------------------|---------|---------|-------|
| Morning   | 253             | 11%  | 0.4% | 6%            | 80%               | 2%      | 0.8%    | 0.4%  |
| Afternoon | 207             | 11%  | 0%   | 7%            | 79%               | 2%      | 0%      | 0.5%  |

Percentages may not total 100% due to rounding.