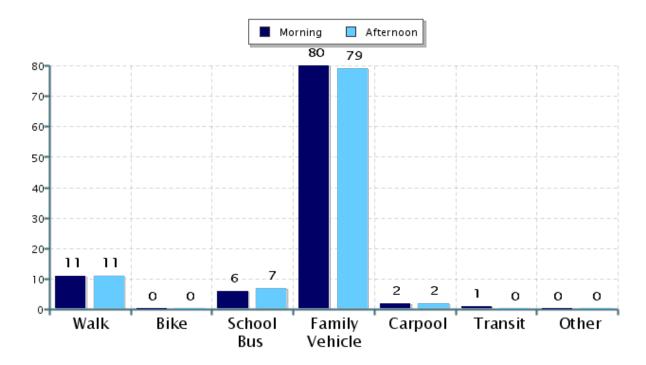

#### Morning and Afternoon Travel Mode Comparison

### Morning and Afternoon Travel Mode Comparison

|           | Number of Trips | Walk | Bike | School<br>Bus | Family<br>Vehicle | Carpool | Transit | Other |
|-----------|-----------------|------|------|---------------|-------------------|---------|---------|-------|
| Morning   | 253             | 11%  | 0.4% | 6%            | 80%               | 2%      | 0.8%    | 0.4%  |
| Afternoon | 207             | 11%  | 0%   | 7%            | 79%               | 2%      | 0%      | 0.5%  |

Percentages may not total 100% due to rounding.