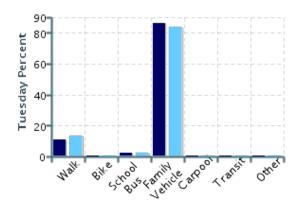

## Morning and Afternoon Travel Mode Comparison by Day

Morning and Afternoon Travel Mode Comparison by Day

|              | Number of<br>Trips | Walk | Bike | School Bus | Family<br>Vehicle | Carpool | Transit | Other |
|--------------|--------------------|------|------|------------|-------------------|---------|---------|-------|
| Tuesday AM   | 37                 | 11%  | 0%   | 3%         | 86%               | 0%      | 0%      | 0%    |
| Tuesday PM   | 37                 | 14%  | 0%   | 3%         | 84%               | 0%      | 0%      | 0%    |
| Wednesday AM | 109                | 10%  | 0.9% | 6%         | 79%               | 2%      | 0.9%    | 0.9%  |
| Wednesday PM | 84                 | 11%  | 0%   | 7%         | 79%               | 2%      | 0%      | 1%    |
| Thursday AM  | 107                | 12%  | 0%   | 6%         | 79%               | 3%      | 0.9%    | 0%    |
| Thursday PM  | 86                 | 10%  | 0%   | 8%         | 78%               | 3%      | 0%      | 0%    |

Percentages may not total 100% due to rounding.