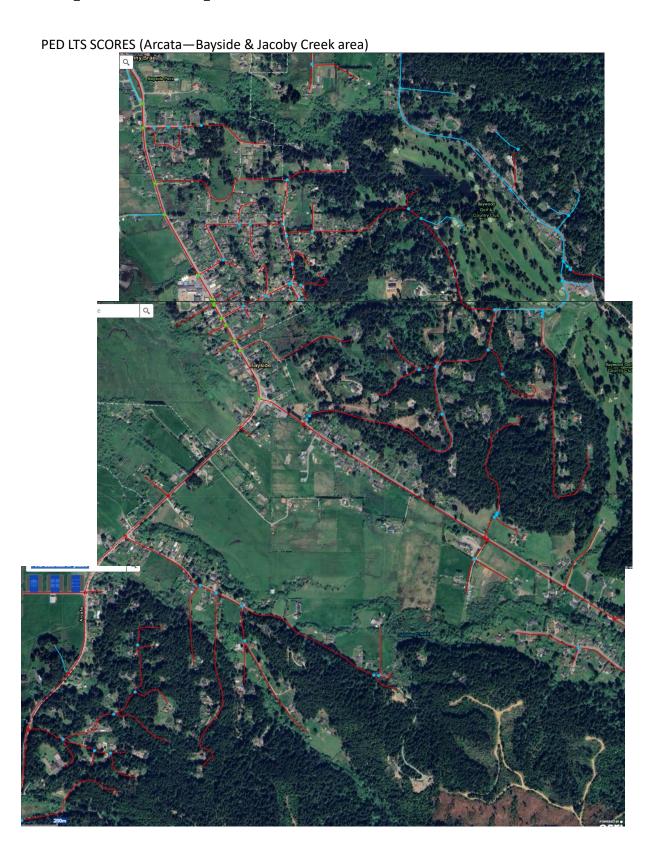

PED LTS SCORES (Arcata southern area)

(Arcata-Sunny Brae area)

HCAOG TAC April 3, 2025 enclosure

HCAOG 5 TAC April 3, 2025 enclosure

PED LTS SCORE (Bracut – Indianola area& Freshwater Corners area)

HCAOG 6 TAC April 3, 2025 enclosure