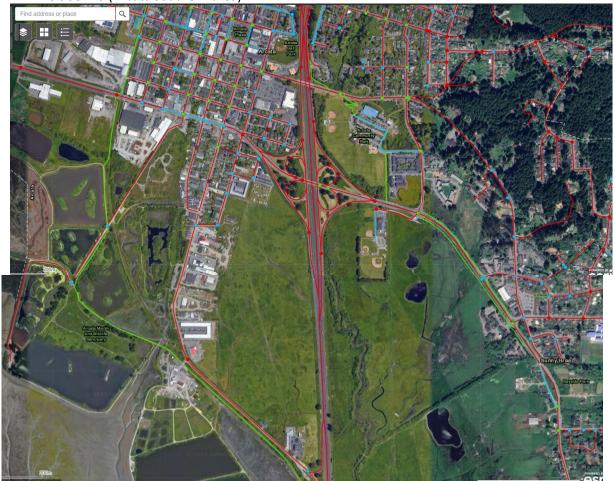

North to south – PED LTS SCORES (Little River, Clam Beach area)

HCAOG 1 TAC April 3, 2025 enclosure

PED LTS SCORE (McKinleyville, Korblex, & Arcata Valley West area)

HCAOG 2 TAC April 3, 2025 enclosure

HCAOG 3 TAC April 3, 2025 enclosure