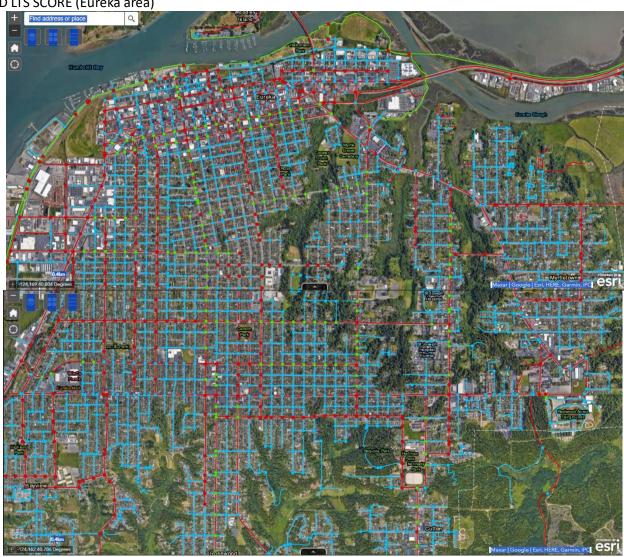

## PED LTS SCORES (Fairhaven area)

HCAOG 9 TAC April 3, 2025 enclosure

PED LTS SCORE (Eureka area)

**HCAOG** 10 TAC April 3, 2025 enclosure

HCAOG 11 TAC April 3, 2025 enclosure

HCAOG 12 TAC April 3, 2025 enclosure