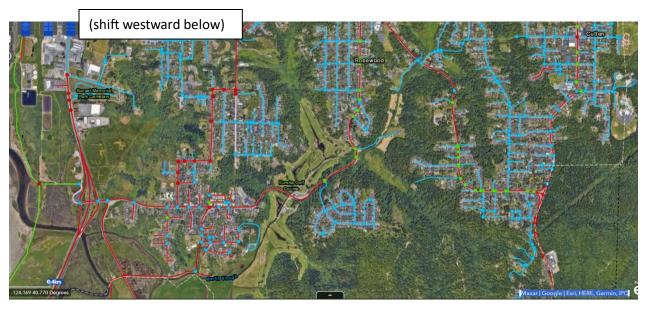

HCAOG 13 TAC April 3, 2025 enclosure

HCAOG 14 TAC April 3, 2025 enclosure

PED LTS SCORES (Fortuna area)

HCAOG 15 TAC April 3, 2025 enclosure