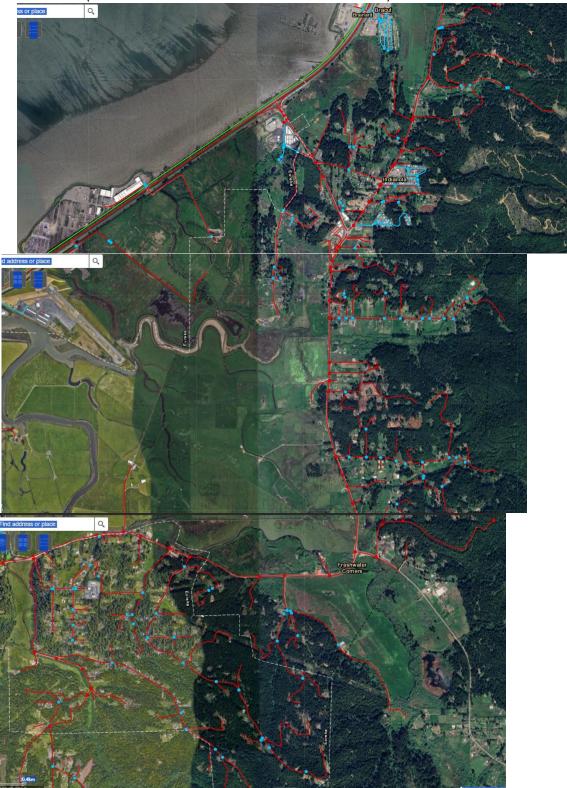

PED LTS SCORES (Arcata southern area)

(Arcata-Sunny Brae area)

HCAOG TAC April 3, 2025 enclosure

HCAOG 5 TAC April 3, 2025 enclosure

PED LTS SCORE (Bracut – Indianola area& Freshwater Corners area)

HCAOG 6 TAC April 3, 2025 enclosure