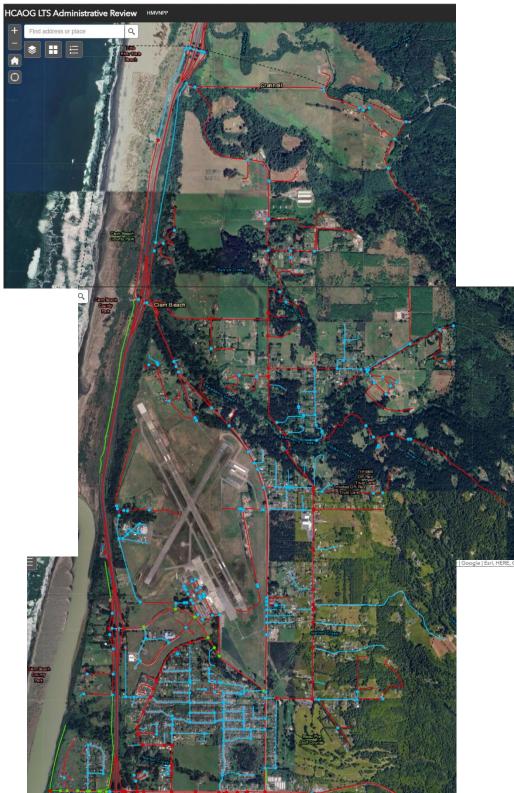

North to south – PED LTS SCORES (Little River, Clam Beach area)

HCAOG 1 TAC April 3, 2025 enclosure

PED LTS SCORE (McKinleyville, Korblex, & Arcata Valley West area)

HCAOG 2 TAC April 3, 2025 enclosure

HCAOG 3 TAC April 3, 2025 enclosure