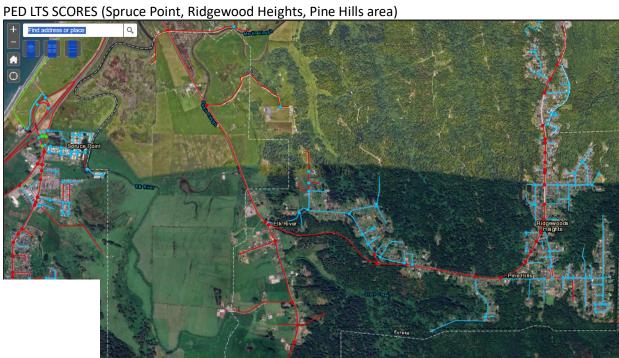

HCAOG 13 TAC April 3, 2025 enclosure

HCAOG 14 TAC April 3, 2025 enclosure

PED LTS SCORES (Fortuna area)

HCAOG 15 TAC April 3, 2025 enclosure