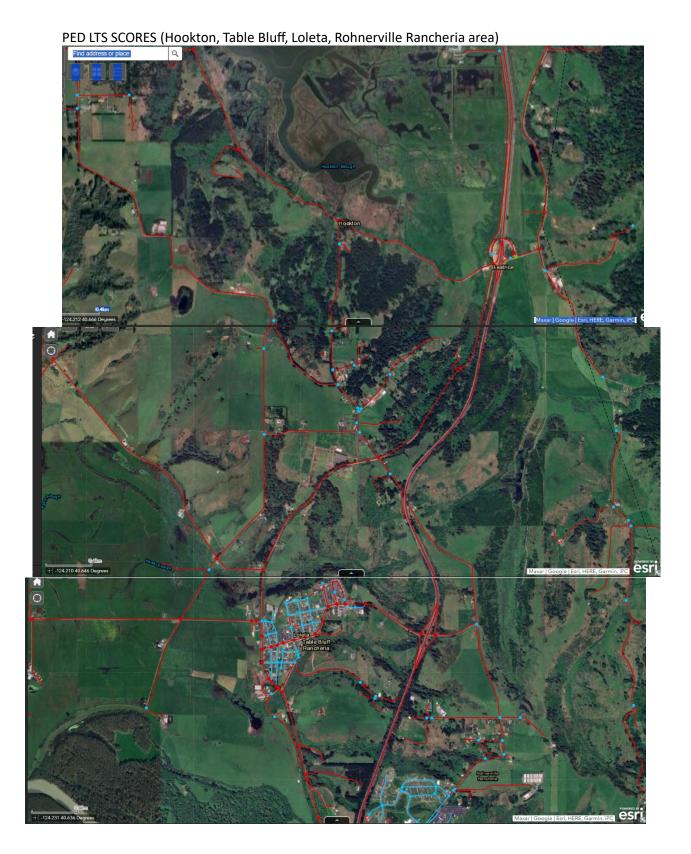

closure

PED LTS SCORE (McKinleyville, Korblex, & Arcata Valley West area)



HCAOG 2 TAC April 3, 2025 enclosure





HCAOG 3 TAC April 3, 2025 enclosure

PED LTS SCORES (Arcata southern area)



(Arcata-Sunny Brae area)



HCAOG TAC April 3, 2025 enclosure



HCAOG 5 TAC April 3, 2025 enclosure

PED LTS SCORE (Bracut – Indianola area& Freshwater Corners area)



HCAOG 6 TAC April 3, 2025 enclosure

## PED LTS SCORE (Mad River Slough to Manila)





HCAOG 7 TAC April 3, 2025 enclosure PED LTS SCORE (Town of Samoa area)







HCAOG 8 TAC April 3, 2025 enclosure

## PED LTS SCORES (Fairhaven area)



HCAOG 9 TAC April 3, 2025 enclosure

PED LTS SCORE (Eureka area)





**HCAOG** 10 TAC April 3, 2025 enclosure



HCAOG 11 TAC April 3, 2025 enclosure



HCAOG 12 TAC April 3, 2025 enclosure



HCAOG 13 TAC April 3, 2025 enclosure



HCAOG 14 TAC April 3, 2025 enclosure

PED LTS SCORES (Fortuna area)



HCAOG 15 TAC April 3, 2025 enclosure

## PED LTS SCORES (Alton area)



HCAOG 16 TAC April 3, 2025 enclosure