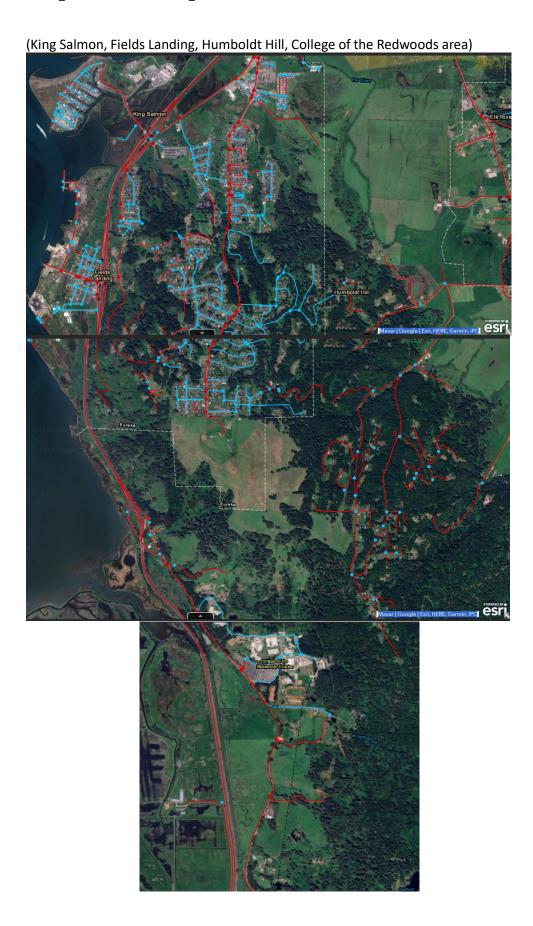

ch area)



HCAOG 1 TAC April 3, 2025 enclosure

PED LTS SCORE (McKinleyville, Korblex, & Arcata Valley West area)



HCAOG 2 TAC April 3, 2025 enclosure





HCAOG 3 TAC April 3, 2025 enclosure

PED LTS SCORES (Arcata southern area)



(Arcata-Sunny Brae area)



HCAOG TAC April 3, 2025 enclosure



HCAOG 5 TAC April 3, 2025 enclosure

PED LTS SCORE (Bracut – Indianola area& Freshwater Corners area)



HCAOG 6 TAC April 3, 2025 enclosure

## PED LTS SCORE (Mad River Slough to Manila)





HCAOG 7 TAC April 3, 2025 enclosure PED LTS SCORE (Town of Samoa area)







HCAOG 8 TAC April 3, 2025 enclosure

## PED LTS SCORES (Fairhaven area)



HCAOG 9 TAC April 3, 2025 enclosure

PED LTS SCORE (Eureka area)





**HCAOG** 10 TAC April 3, 2025 enclosure



HCAOG 11 TAC April 3, 2025 enclosure



HCAOG 12 TAC April 3, 2025 enclosure



HCAOG 13 TAC April 3, 2025 enclosure



HCAOG 14 TAC April 3, 2025 enclosure

PED LTS SCORES (Fortuna area)



HCAOG 15 TAC April 3, 2025 enclosure

## PED LTS SCORES (Alton area)



HCAOG 16 TAC April 3, 2025 enclosure