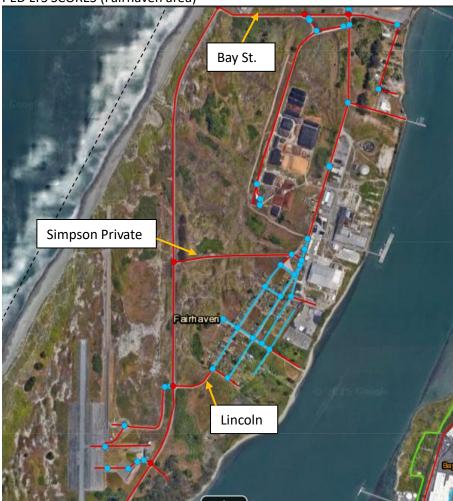

## PED LTS SCORES (Fairhaven area)

HCAOG 9 TAC April 3, 2025 enclosure

PED LTS SCORE (Eureka area)

**HCAOG** 10 TAC April 3, 2025 enclosure

HCAOG 11 TAC April 3, 2025 enclosure

HCAOG 12 TAC April 3, 2025 enclosure