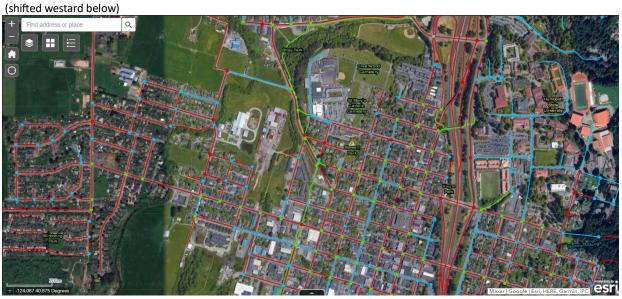

PED LTS SCORES (Arcata southern area)

(Arcata-Sunny Brae area)

HCAOG TAC April 3, 2025 enclosure

HCAOG 5 TAC April 3, 2025 enclosure

PED LTS SCORE (Bracut – Indianola area& Freshwater Corners area)

HCAOG 6 TAC April 3, 2025 enclosure