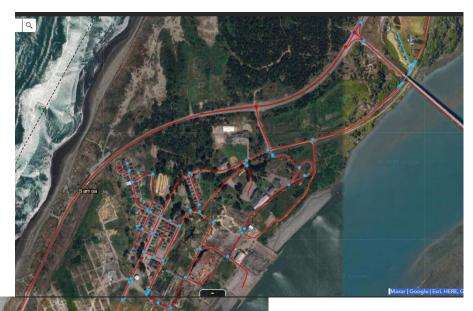

## PED LTS SCORE (Mad River Slough to Manila)

HCAOG 7 TAC April 3, 2025 enclosure PED LTS SCORE (Town of Samoa area)

HCAOG 8 TAC April 3, 2025 enclosure