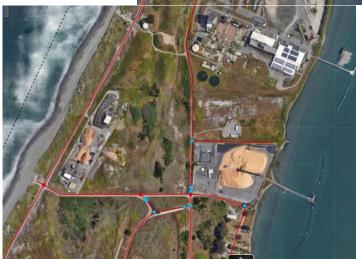

## PED LTS SCORES (Fairhaven area)

HCAOG 9 TAC April 3, 2025 enclosure

PED LTS SCORE (Eureka area)

**HCAOG** 10 TAC April 3, 2025 enclosure

HCAOG 11 TAC April 3, 2025 enclosure

HCAOG 12 TAC April 3, 2025 enclosure