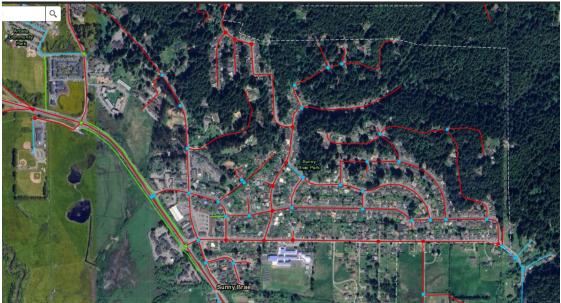

PED LTS SCORES (Arcata southern area)

(Arcata-Sunny Brae area)

HCAOG TAC April 3, 2025 enclosure

HCAOG 5 TAC April 3, 2025 enclosure

PED LTS SCORE (Bracut – Indianola area& Freshwater Corners area)

HCAOG 6 TAC April 3, 2025 enclosure