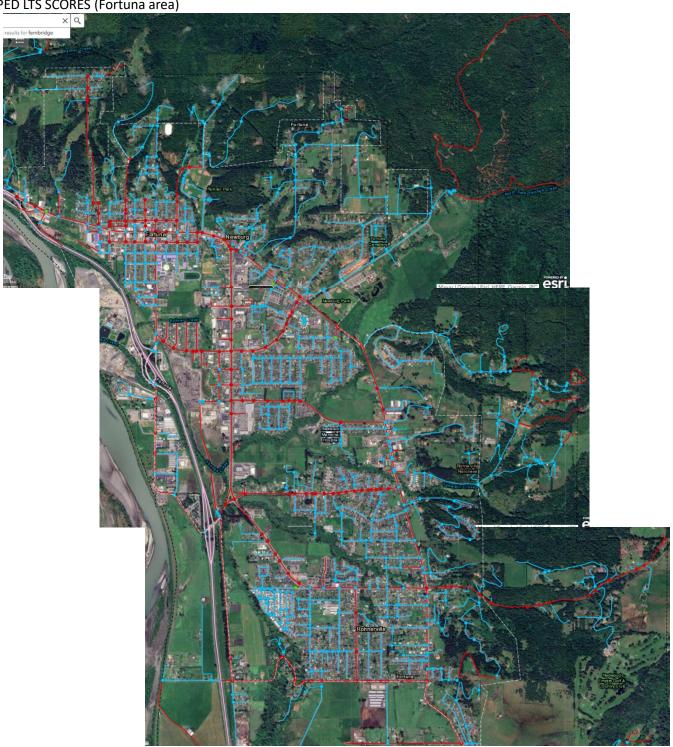

HCAOG 13 TAC April 3, 2025 enclosure

HCAOG 14 TAC April 3, 2025 enclosure

PED LTS SCORES (Fortuna area)

HCAOG 15 TAC April 3, 2025 enclosure