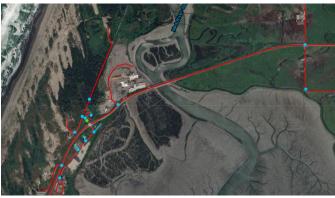

North to south – PED LTS SCORES (Little River, Clam Beach area)

HCAOG 1 TAC April 3, 2025 enclosure

PED LTS SCORE (McKinleyville, Korblex, & Arcata Valley West area)

HCAOG 2 TAC April 3, 2025 enclosure

HCAOG 3 TAC April 3, 2025 enclosure