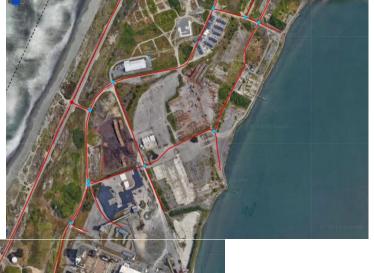

## PED LTS SCORE (Mad River Slough to Manila)

HCAOG 7 TAC April 3, 2025 enclosure PED LTS SCORE (Town of Samoa area)

HCAOG 8 TAC April 3, 2025 enclosure