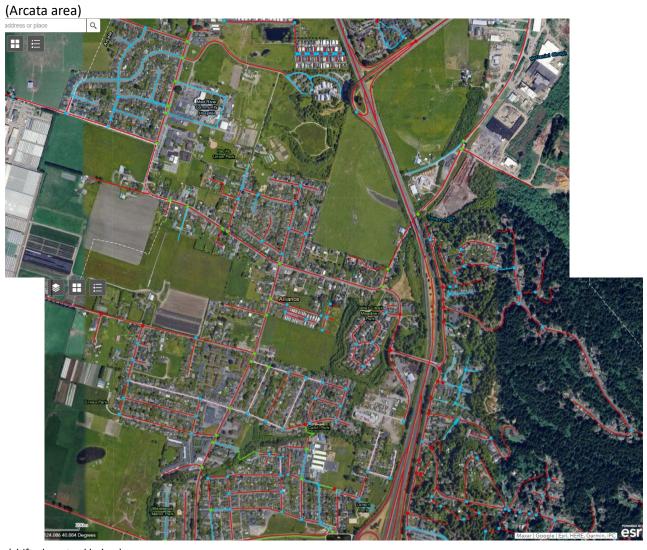

PED LTS SCORES (Arcata southern area)

(Arcata-Sunny Brae area)

HCAOG TAC April 3, 2025 enclosure

HCAOG 5 TAC April 3, 2025 enclosure

PED LTS SCORE (Bracut – Indianola area& Freshwater Corners area)

HCAOG 6 TAC April 3, 2025 enclosure