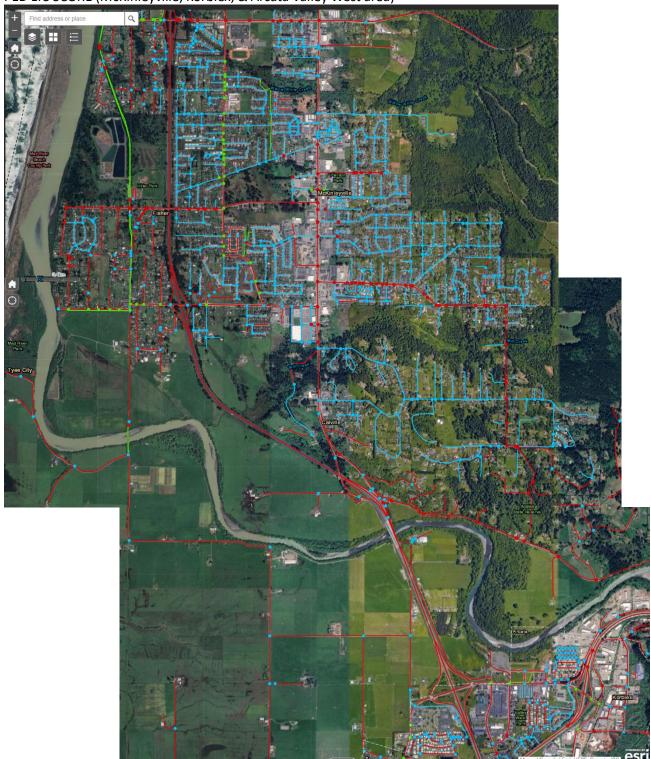

North to south – PED LTS SCORES (Little River, Clam Beach area)

HCAOG 1 TAC April 3, 2025 enclosure

PED LTS SCORE (McKinleyville, Korblex, & Arcata Valley West area)

HCAOG 2 TAC April 3, 2025 enclosure

HCAOG 3 TAC April 3, 2025 enclosure