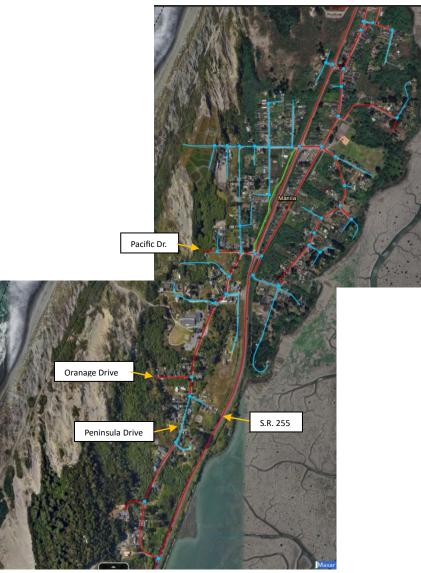

## PED LTS SCORE (Mad River Slough to Manila)

HCAOG 7 TAC April 3, 2025 enclosure PED LTS SCORE (Town of Samoa area)

HCAOG 8 TAC April 3, 2025 enclosure