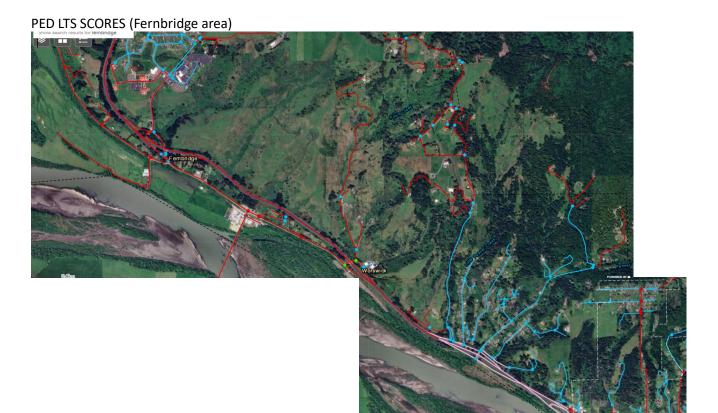

orblex, & Arcata Valley West area)



HCAOG 2 TAC April 3, 2025 enclosure





HCAOG 3 TAC April 3, 2025 enclosure

PED LTS SCORES (Arcata southern area)



(Arcata-Sunny Brae area)



HCAOG TAC April 3, 2025 enclosure



HCAOG 5 TAC April 3, 2025 enclosure

PED LTS SCORE (Bracut – Indianola area& Freshwater Corners area)



HCAOG 6 TAC April 3, 2025 enclosure

## PED LTS SCORE (Mad River Slough to Manila)





HCAOG 7 TAC April 3, 2025 enclosure PED LTS SCORE (Town of Samoa area)







HCAOG 8 TAC April 3, 2025 enclosure

## PED LTS SCORES (Fairhaven area)



HCAOG 9 TAC April 3, 2025 enclosure

PED LTS SCORE (Eureka area)





**HCAOG** 10 TAC April 3, 2025 enclosure



HCAOG 11 TAC April 3, 2025 enclosure



HCAOG 12 TAC April 3, 2025 enclosure



HCAOG 13 TAC April 3, 2025 enclosure



HCAOG 14 TAC April 3, 2025 enclosure

PED LTS SCORES (Fortuna area)



HCAOG 15 TAC April 3, 2025 enclosure

## PED LTS SCORES (Alton area)



HCAOG 16 TAC April 3, 2025 enclosure