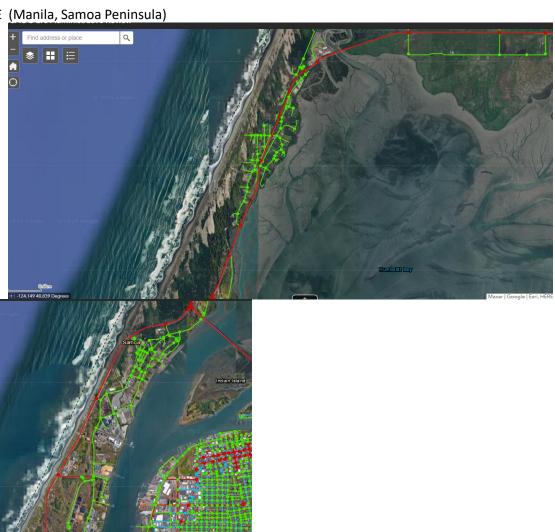

# BIKE LTS SCORE (Bracut – Indianola area)

**HCAOG** TAC April 3, 2025 enclosure BIKE LTS SCORE (Manila, Samoa Peninsula)

HCAOG 5 TAC April 3, 2025 enclosure BIKE LTS SCORE (Eureka, Humboldt Hill area)

HCAOG 6 TAC April 3, 2025 enclosure