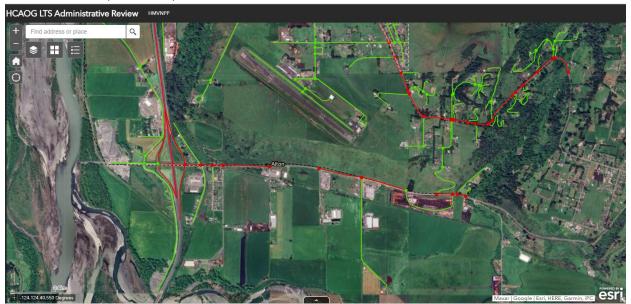

# BIKE LTS SCORE (Bracut – Indianola area)

**HCAOG** TAC April 3, 2025 enclosure BIKE LTS SCORE (Manila, Samoa Peninsula)

HCAOG 5 TAC April 3, 2025 enclosure BIKE LTS SCORE (Eureka, Humboldt Hill area)

HCAOG 6 TAC April 3, 2025 enclosure

BIKE LTS SCORES (CR, Table Bluff, Hookton, Loleta, Rohnerville Rancheria area)