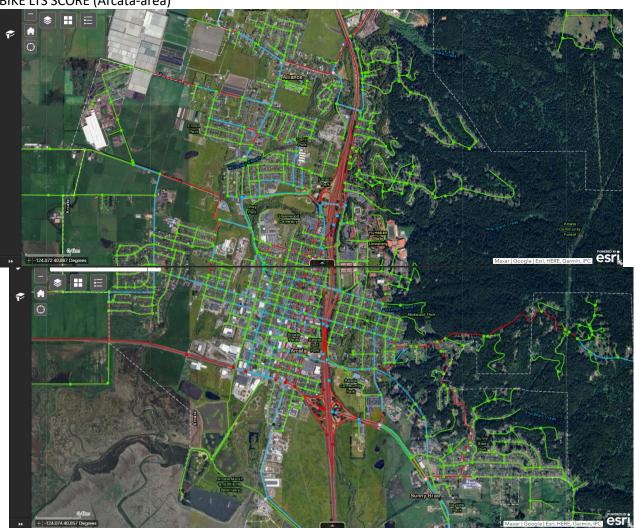

# North to south – BIKE LTS SCORES (Clam Beach-McKinleyville area)



## BIKE LTS SCORE (McKinleyville Area)



## (shifted eastward) (Arcata-Korblex area)



HCAOG 2 TAC April 3, 2025 enclosure

## BIKE LTS SCORE (Arcata-area)



#### (shifted eastward) (Bayside area)



HCAOG 3 TAC April 3, 2025 enclosure

# BIKE LTS SCORE (Bracut – Indianola area)







**HCAOG** TAC April 3, 2025 enclosure BIKE LTS SCORE (Manila, Samoa Peninsula)





HCAOG 5 TAC April 3, 2025 enclosure BIKE LTS SCORE (Eureka, Humboldt Hill area)







HCAOG 6 TAC April 3, 2025 enclosure

BIKE LTS SCORES (CR, Table Bluff, Hookton, Loleta, Rohnerville Rancheria area)



## (Fernbridge area)



**HCAOG** 7 TAC April 3, 2025 enclosure







HCAOG 8 TAC April 3, 2025 enclosure

# BIKE LTS SCORES (Alton area)



HCAOG 9 TAC April 3, 2025 enclosure