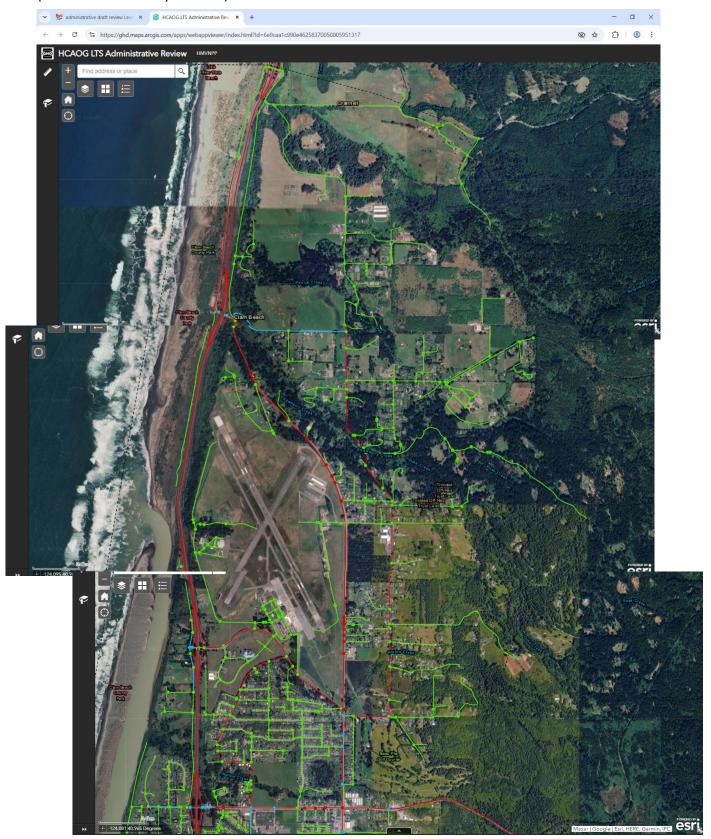

# North to south – BIKE LTS SCORES (Clam Beach-McKinleyville area)



## BIKE LTS SCORE (McKinleyville Area)



## (shifted eastward) (Arcata-Korblex area)



HCAOG 2 TAC April 3, 2025 enclosure

## BIKE LTS SCORE (Arcata-area)



#### (shifted eastward) (Bayside area)



HCAOG 3 TAC April 3, 2025 enclosure

# BIKE LTS SCORE (Bracut – Indianola area)







**HCAOG** TAC April 3, 2025 enclosure BIKE LTS SCORE (Manila, Samoa Peninsula)





HCAOG 5 TAC April 3, 2025 enclosure BIKE LTS SCORE (Eureka, Humboldt Hill area)







HCAOG 6 TAC April 3, 2025 enclosure

BIKE LTS SCORES (CR, Table Bluff, Hookton, Loleta, Rohnerville Rancheria area)



## (Fernbridge area)



**HCAOG** 7 TAC April 3, 2025 enclosure







HCAOG 8 TAC April 3, 2025 enclosure

# BIKE LTS SCORES (Alton area)



HCAOG 9 TAC April 3, 2025 enclosure