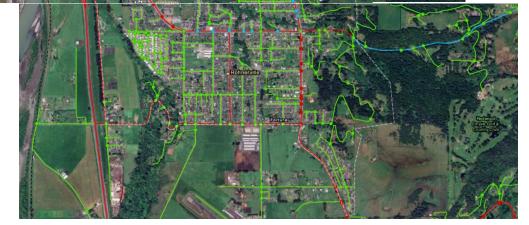

## BIKE LTS SCORE (McKinleyville Area)

## (shifted eastward) (Arcata-Korblex area)

HCAOG 2 TAC April 3, 2025 enclosure