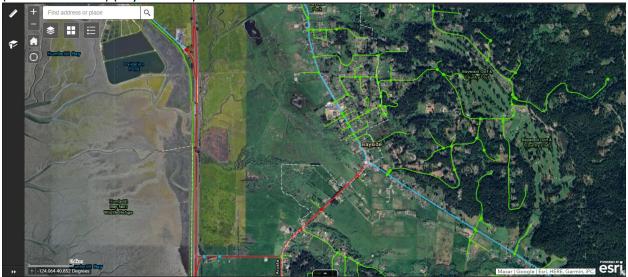

## BIKE LTS SCORE (McKinleyville Area)

## (shifted eastward) (Arcata-Korblex area)

HCAOG 2 TAC April 3, 2025 enclosure