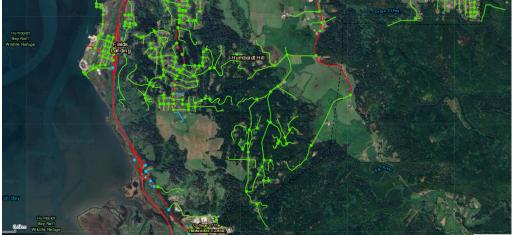

# North to south – BIKE LTS SCORES (Clam Beach-McKinleyville area)



## BIKE LTS SCORE (McKinleyville Area)



## (shifted eastward) (Arcata-Korblex area)



HCAOG 2 TAC April 3, 2025 enclosure

## BIKE LTS SCORE (Arcata-area)



#### (shifted eastward) (Bayside area)



HCAOG 3 TAC April 3, 2025 enclosure

# BIKE LTS SCORE (Bracut – Indianola area)







**HCAOG** TAC April 3, 2025 enclosure BIKE LTS SCORE (Manila, Samoa Peninsula)





HCAOG 5 TAC April 3, 2025 enclosure BIKE LTS SCORE (Eureka, Humboldt Hill area)







HCAOG 6 TAC April 3, 2025 enclosure

BIKE LTS SCORES (CR, Table Bluff, Hookton, Loleta, Rohnerville Rancheria area)



## (Fernbridge area)



**HCAOG** 7 TAC April 3, 2025 enclosure







HCAOG 8 TAC April 3, 2025 enclosure

# BIKE LTS SCORES (Alton area)



HCAOG 9 TAC April 3, 2025 enclosure