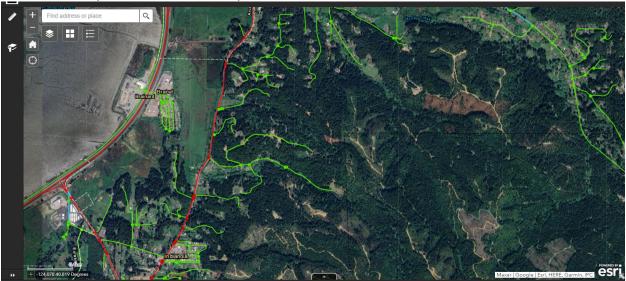

## BIKE LTS SCORE (Arcata-area)

#### (shifted eastward) (Bayside area)

HCAOG 3 TAC April 3, 2025 enclosure