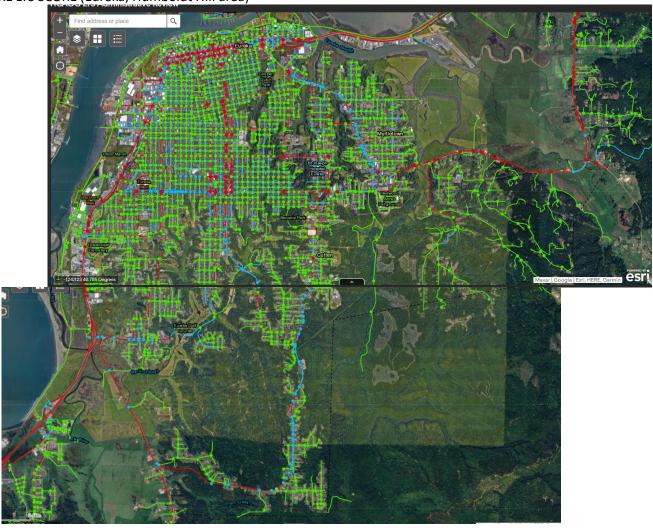

# BIKE LTS SCORE (Bracut – Indianola area)

**HCAOG** TAC April 3, 2025 enclosure BIKE LTS SCORE (Manila, Samoa Peninsula)

HCAOG 5 TAC April 3, 2025 enclosure BIKE LTS SCORE (Eureka, Humboldt Hill area)

HCAOG 6 TAC April 3, 2025 enclosure