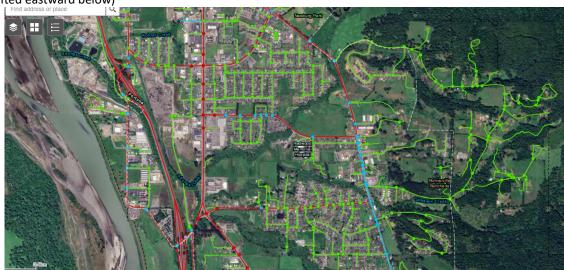

# North to south – BIKE LTS SCORES (Clam Beach-McKinleyville area)



## BIKE LTS SCORE (McKinleyville Area)



## (shifted eastward) (Arcata-Korblex area)



HCAOG 2 TAC April 3, 2025 enclosure

## BIKE LTS SCORE (Arcata-area)



#### (shifted eastward) (Bayside area)



HCAOG 3 TAC April 3, 2025 enclosure

# BIKE LTS SCORE (Bracut – Indianola area)







**HCAOG** TAC April 3, 2025 enclosure BIKE LTS SCORE (Manila, Samoa Peninsula)





HCAOG 5 TAC April 3, 2025 enclosure BIKE LTS SCORE (Eureka, Humboldt Hill area)







HCAOG 6 TAC April 3, 2025 enclosure

BIKE LTS SCORES (CR, Table Bluff, Hookton, Loleta, Rohnerville Rancheria area)



## (Fernbridge area)



**HCAOG** 7 TAC April 3, 2025 enclosure







HCAOG 8 TAC April 3, 2025 enclosure

# BIKE LTS SCORES (Alton area)



HCAOG 9 TAC April 3, 2025 enclosure