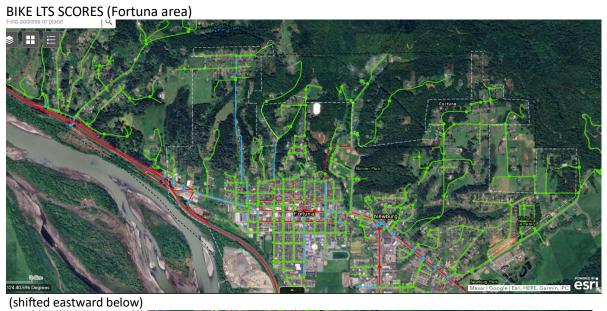

# North to south – BIKE LTS SCORES (Clam Beach-McKinleyville area)



## BIKE LTS SCORE (McKinleyville Area)



## (shifted eastward) (Arcata-Korblex area)



HCAOG 2 TAC April 3, 2025 enclosure

## BIKE LTS SCORE (Arcata-area)



#### (shifted eastward) (Bayside area)



HCAOG 3 TAC April 3, 2025 enclosure

# BIKE LTS SCORE (Bracut – Indianola area)







**HCAOG** TAC April 3, 2025 enclosure BIKE LTS SCORE (Manila, Samoa Peninsula)





HCAOG 5 TAC April 3, 2025 enclosure BIKE LTS SCORE (Eureka, Humboldt Hill area)







HCAOG 6 TAC April 3, 2025 enclosure

BIKE LTS SCORES (CR, Table Bluff, Hookton, Loleta, Rohnerville Rancheria area)



## (Fernbridge area)



**HCAOG** 7 TAC April 3, 2025 enclosure







HCAOG 8 TAC April 3, 2025 enclosure

# BIKE LTS SCORES (Alton area)



HCAOG 9 TAC April 3, 2025 enclosure