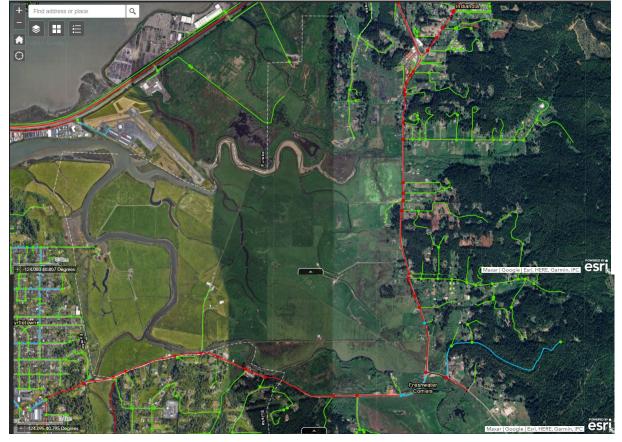

# BIKE LTS SCORE (Bracut – Indianola area)

**HCAOG** TAC April 3, 2025 enclosure BIKE LTS SCORE (Manila, Samoa Peninsula)

HCAOG 5 TAC April 3, 2025 enclosure BIKE LTS SCORE (Eureka, Humboldt Hill area)

HCAOG 6 TAC April 3, 2025 enclosure

BIKE LTS SCORES (CR, Table Bluff, Hookton, Loleta, Rohnerville Rancheria area)

## (Fernbridge area)

**HCAOG** 7 TAC April 3, 2025 enclosure

HCAOG 8 TAC April 3, 2025 enclosure