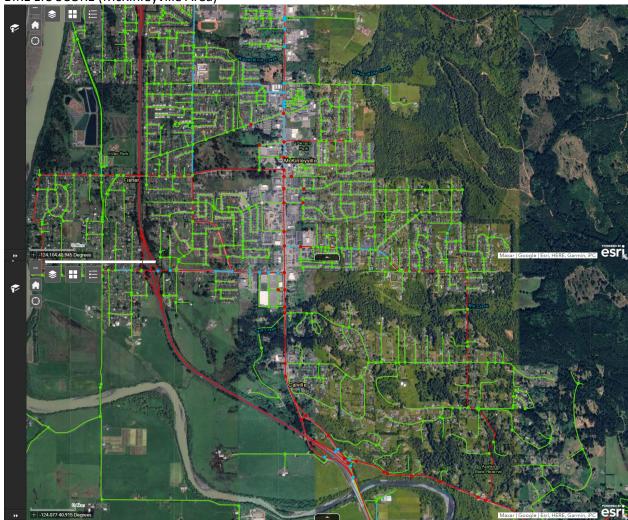

# North to south – BIKE LTS SCORES (Clam Beach-McKinleyville area)



## BIKE LTS SCORE (McKinleyville Area)



## (shifted eastward) (Arcata-Korblex area)



HCAOG 2 TAC April 3, 2025 enclosure

## BIKE LTS SCORE (Arcata-area)



#### (shifted eastward) (Bayside area)



HCAOG 3 TAC April 3, 2025 enclosure

# BIKE LTS SCORE (Bracut – Indianola area)







**HCAOG** TAC April 3, 2025 enclosure BIKE LTS SCORE (Manila, Samoa Peninsula)





HCAOG 5 TAC April 3, 2025 enclosure BIKE LTS SCORE (Eureka, Humboldt Hill area)







HCAOG 6 TAC April 3, 2025 enclosure

BIKE LTS SCORES (CR, Table Bluff, Hookton, Loleta, Rohnerville Rancheria area)



## (Fernbridge area)



**HCAOG** 7 TAC April 3, 2025 enclosure







HCAOG 8 TAC April 3, 2025 enclosure

# BIKE LTS SCORES (Alton area)



HCAOG 9 TAC April 3, 2025 enclosure