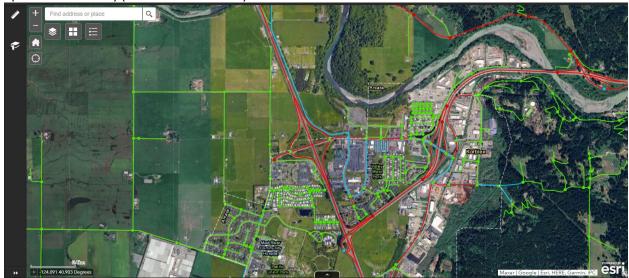

## (shifted eastward) (Arcata-Korblex area)

HCAOG 2 TAC April 3, 2025 enclosure