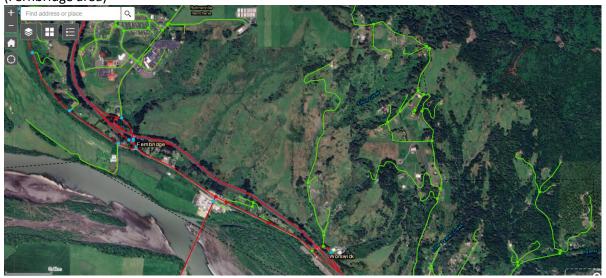

## (Fernbridge area)

**HCAOG** 7 TAC April 3, 2025 enclosure

HCAOG 8 TAC April 3, 2025 enclosure