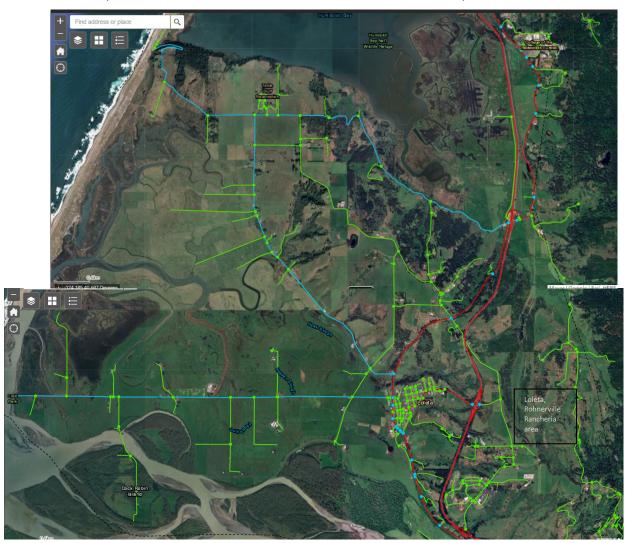

# North to south – BIKE LTS SCORES (Clam Beach-McKinleyville area)



## BIKE LTS SCORE (McKinleyville Area)



## (shifted eastward) (Arcata-Korblex area)



HCAOG 2 TAC April 3, 2025 enclosure

## BIKE LTS SCORE (Arcata-area)



#### (shifted eastward) (Bayside area)



HCAOG 3 TAC April 3, 2025 enclosure

# BIKE LTS SCORE (Bracut – Indianola area)







**HCAOG** TAC April 3, 2025 enclosure BIKE LTS SCORE (Manila, Samoa Peninsula)





HCAOG 5 TAC April 3, 2025 enclosure BIKE LTS SCORE (Eureka, Humboldt Hill area)







HCAOG 6 TAC April 3, 2025 enclosure

BIKE LTS SCORES (CR, Table Bluff, Hookton, Loleta, Rohnerville Rancheria area)



## (Fernbridge area)



**HCAOG** 7 TAC April 3, 2025 enclosure







HCAOG 8 TAC April 3, 2025 enclosure

# BIKE LTS SCORES (Alton area)



HCAOG 9 TAC April 3, 2025 enclosure