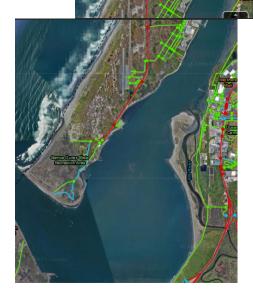

# BIKE LTS SCORE (Bracut – Indianola area)

**HCAOG** TAC April 3, 2025 enclosure BIKE LTS SCORE (Manila, Samoa Peninsula)

HCAOG 5 TAC April 3, 2025 enclosure BIKE LTS SCORE (Eureka, Humboldt Hill area)

HCAOG 6 TAC April 3, 2025 enclosure